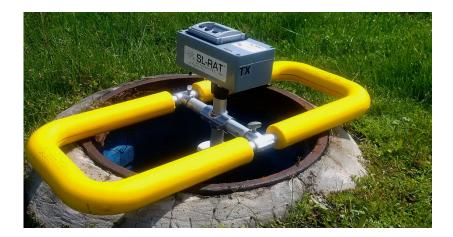

### Sewer Assessment Tool (SL-Rat)

- Infosence
- USA EPA
- Austek
- Sydney Water
- Greater coverage
- Optimisation of CCTV
- Higher productivity
- Lower cost
- Simple to use