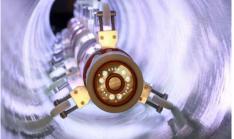

#### **Leak Detection in Sewers**

- Electro Scan
- Low voltage
- High frequency
- Melbourne office
- Electricity losses
- 150 to 750mm dia
- Accurate to 10mm