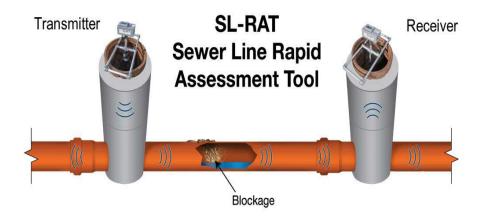

### Sewer Assessment Tool (SL-Rat)

- Infosence
- USA EPA
- Austek
- Sydney Water
- Greater coverage
- Optimisation of CCTV
- Higher productivity
- Lower cost
- Simple to use