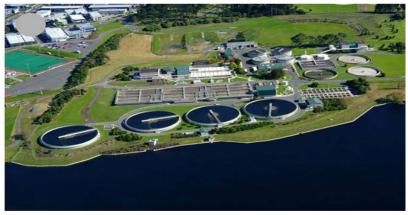

## Watercare plans to run treatment plants on biogas

28 Feb, 2016 4:00pm

Rosedale treatment plant.