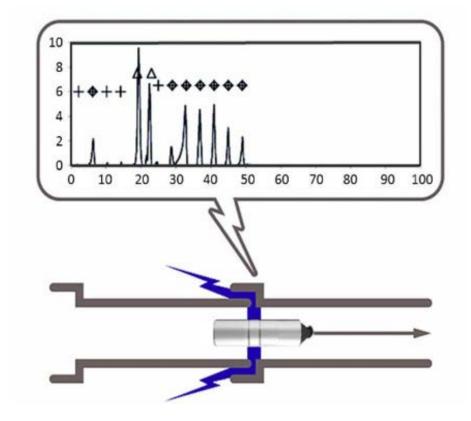

#### **Leak Detection in Sewers**

- Electro Scan
- Low voltage
- High frequency
- Melbourne office
- Electricity losses
- 150 to 750mm dia
- Accurate to 10mm