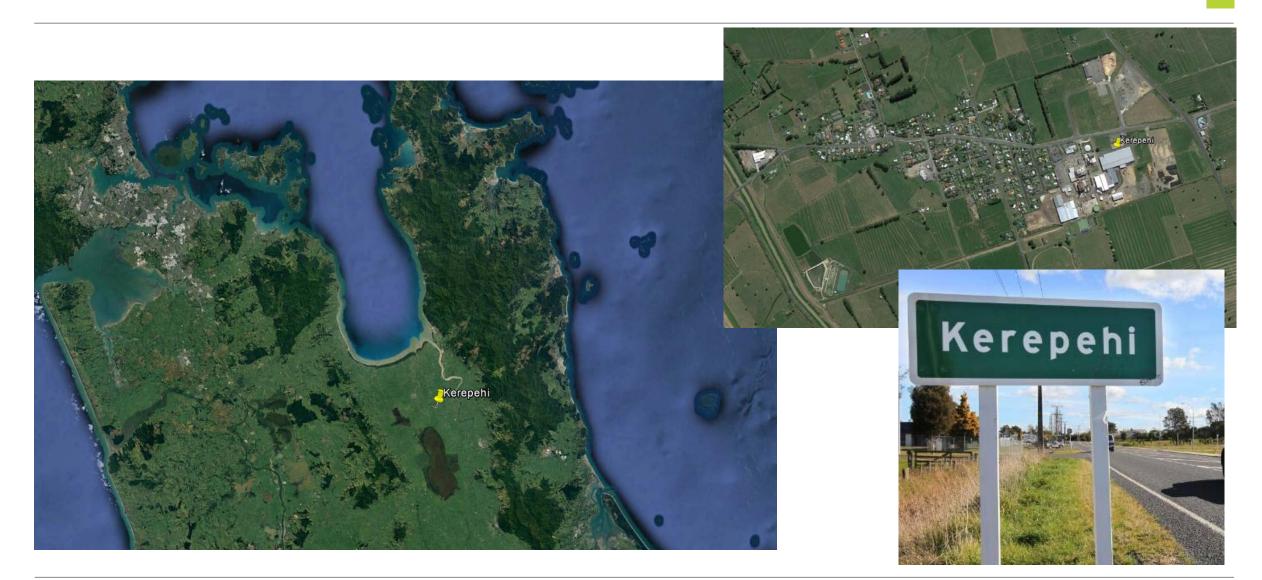

# Council sets lure for food sector investors

A WAIKATO district council is hoping a proposed export ice cream factory will lure more investors to a site it is promoting as a food manufacturing hub.

Hauraki District Council wants to establish a food technology and production hub at Kerepehi. The council is offering to sell large blocks of land as an ideal location for the Allied Faxi Food Company for conversion into an ice cream export manufacturing plant.

Conversion of the plant is due to start in spring, and it is expected by late 2015 to be producing 10 tonnes of ice cream and 10 tonnes of frozen cream daily. All output is for China.

The council hopes the ice cream start-up will