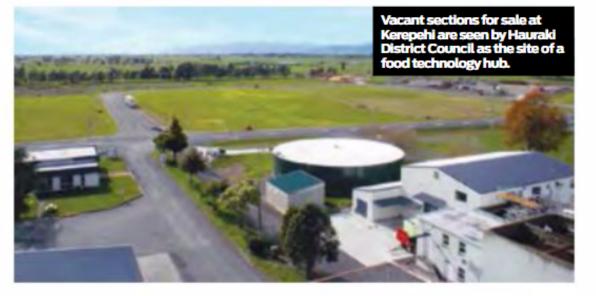

# Council sets lure for food sector investors

A WAIKATO district council is hoping a proposed export ice cream factory will lure more investors to a site it is promoting as a food manufacturing hub.

Hauraki District Council wants to establish a food technology and production hub at Kerepehi. The council is offering to sell large blocks of land as an ideal location for the Allied Faxi Food Company for conversion into an ice cream export manufacturing plant.

Conversion of the plant is due to start in spring, and it is expected by late 2015 to be producing 10 tonnes of ice cream and 10 tonnes of frozen cream daily. All output is for China.

The council hopes the ice cream start-up will