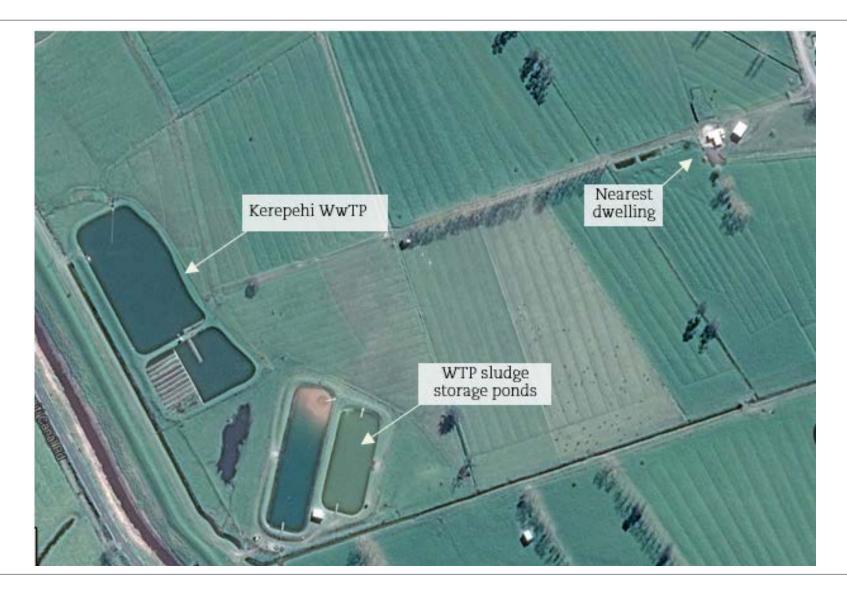

rt ice cream factory will lure more investors to a site it is promoting as a food manufacturing hub.

Hauraki District Council wants to establish a food technology and production hub at Kerepehi. The council is offering to sell large blocks of land as an ideal location for the Allied Faxi Food Company for conversion into an ice cream export manufacturing plant.

Conversion of the plant is due to start in spring, and it is expected by late 2015 to be producing 10 tonnes of ice cream and 10 tonnes of frozen cream daily. All output is for China.

The council hopes the ice cream start-up will



### *"Wastewater services that enable economic growth"*

#### **INFRASTRUCTURE DESIGN UNCERTAINTY**



#### **EXISTING INFRASTRUCTURE OPPORTUNITIES**



#### **EXISTING INFRASTRUCTURE OPPORTUNITIES**





#### **STRATEGY FOR BEST USE OF INFRASTRUCTURE**

**Full Industrial Treatment** 

Partial Industrial Treatment

**Full Treatment at Council WwTP** 



#### CHALLENGES

- Ultimate Industry Development
- Flexibility and Robustness
- Future Consent Conditions
- Cost to ratepayers (now/future)



#### **INDUSTRY SELECTED**



**Flows**, Loads and Timing

**Trade Waste Agreement** 

 Capital Contribution Parameters Confirmed



#### ULTIMATE INDUSTRY DEVELOPMENT CAPACITY





#### **STAGED SOLUTION**



#### **ULTIMATE SOLUTION**



#### FINAL PLANT UPGRADE





20 Apr, 2016 10:04am

③ 4 minutes to read

### QUESTIONS