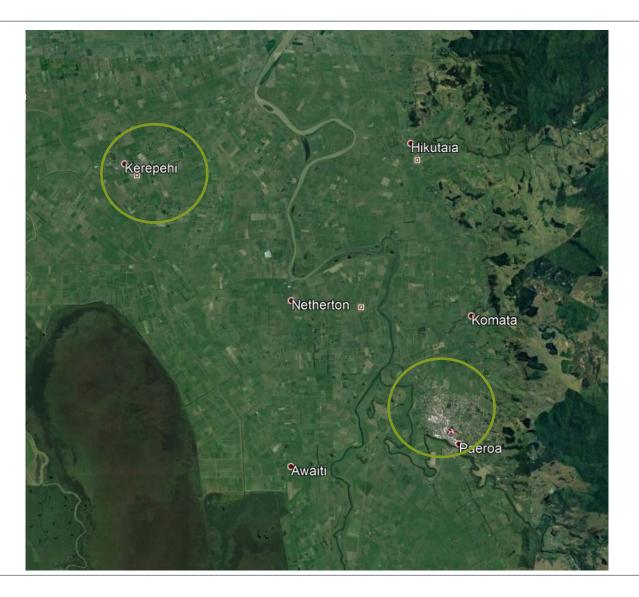

WAIKATO district council is hoping a proposed export ice cream factory will lure more investors to a site it is promoting as a food manufacturing hub.

Hauraki District Council wants to establish a food technology and production hub at Kerepehi. The council is offering to sell large blocks of land as an ideal location for the Allied Faxi Food Company for conversion into an ice cream export manufacturing plant.

Conversion of the plant is due to start in spring, and it is expected by late 2015 to be producing 10 tonnes of ice cream and 10 tonnes of frozen cream daily. All output is for China.

The council hopes the ice cream start-up will



### *"Wastewater services that enable economic growth"*

#### **INFRASTRUCTURE DESIGN UNCERTAINTY**



#### **EXISTING INFRASTRUCTURE OPPORTUNITIES**



#### **EXISTING INFRASTRUCTURE OPPORTUNITIES**





#### **STRATEGY FOR BEST USE OF INFRASTRUCTURE**

**Full Industrial Treatment** 

Partial Industrial Treatment

**Full Treatment at Council WwTP** 



#### CHALLENGES

- Ultimate Industry Development
- Flexibility and Robustness
- Future Consent Conditions
- Cost to ratepayers (now/future)



#### **INDUSTRY SELECTED**



**Flows**, Loads and Timing

**Trade Waste Agreement** 

 Capital Contribution Parameters Confirmed



#### ULTIMATE INDUSTRY DEVELOPMENT CAPACITY





#### **STAGED SOLUTION**



#### **ULTIMATE SOLUTION**



#### FINAL PLANT UPGRADE





20 Apr, 2016 10:04am

③ 4 minutes to read

### QUESTIONS