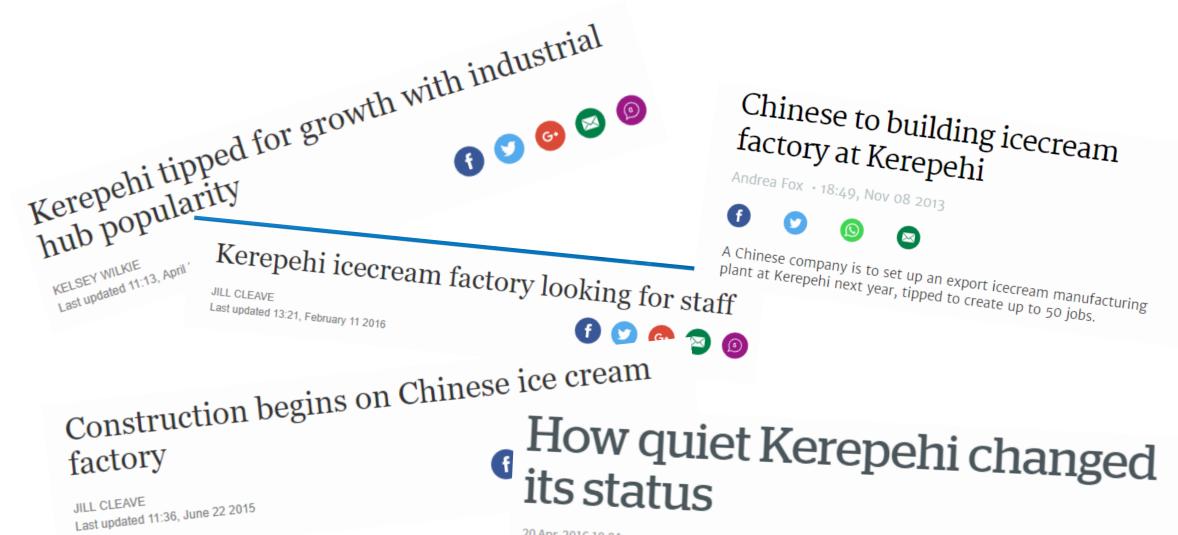

# Council sets lure for food sector investors

A WAIKATO district council is hoping a proposed export ice cream factory will lure more investors to a site it is promoting as a food manufacturing hub.

Hauraki District Council wants to establish a food technology and production hub at Kerepehi. The council is offering to sell large blocks of land as an ideal location for the Allied Faxi Food Company for conversion into an ice cream export manufacturing plant.

Conversion of the plant is due to start in spring, and it is expected by late 2015 to be producing 10 tonnes of ice cream and 10 tonnes of frozen cream daily. All output is for China.

The council hopes the ice cream start-up will