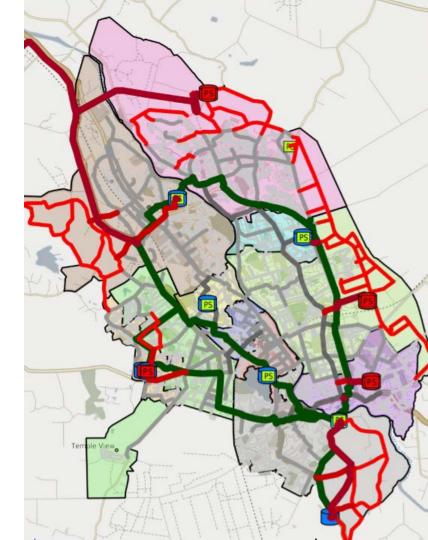

# Implementation Plan: Challenges and Lessons Learnt

- Implementing the Master Plan
  - A fundamental paradigm shift
  - A long term commitment
  - A live/dynamic system
- Operational challenges
- Design challenges
- An ambitious program
- Some solutions

- Implementing the Master Plan
  - A fundamental paradigm shift
  - A long term commitment
  - A live/dynamic system
- Operational challenges
- Design challenges
- An ambitious program
- Some solutions