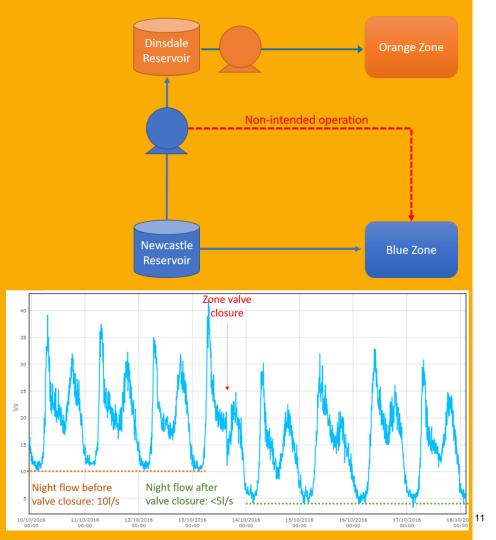

# Implementation Plan: Challenges and Lessons Learnt

- Implementing the Master Plan
  - A fundamental paradigm shift
  - A long term commitment
  - A live/dynamic system
- Operational challenges
- Design challenges
- An ambitious program
- Some solutions

- Implementing the Master Plan
  - A fundamental paradigm shift
  - A long term commitment
  - A live/dynamic system
- Operational challenges
- Design challenges
- An ambitious program
- Some solutions