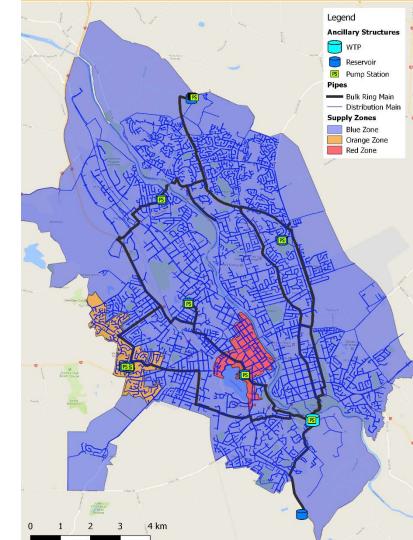

# Implementation Plan: Challenges and Lessons Learnt

- Implementing the Master Plan
  - A fundamental paradigm shift
  - A long term commitment
  - A live/dynamic system
- Operational challenges
- Design challenges
- An ambitious program
- Some solutions

- Implementing the Master Plan
  - A fundamental paradigm shift
  - A long term commitment
  - A live/dynamic system
- Operational challenges
- Design challenges
- An ambitious program
- Some solutions