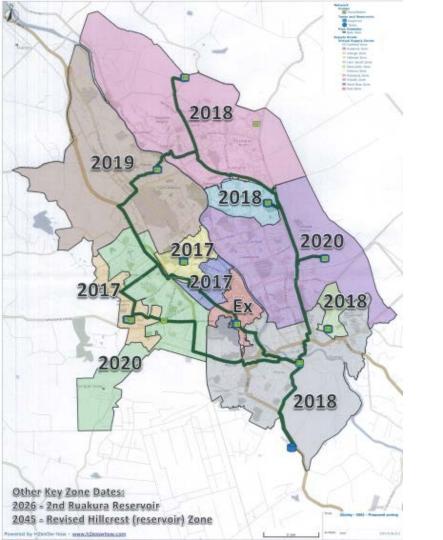

### The Journey with Hamilton City Council

- Why a Master Plan
  - Original system operation
  - Significant growth predicted
- How the Master Plan was developed
  - Goals and approach
  - How the model and Master Plan have evolved

- Why a Master Plan
  - Original system operation
  - Significant growth predicted
- How the Master Plan was developed
  - Goals and approach
  - How the Master Plan has evolved
  - How the model was developed

- Why a Master Plan
  - Original system operation
  - Significant growth predicted
- How the Master Plan was developed
  - Goals and approach
  - How the model and Master Plan have evolved

- Why a Master Plan
  - Original system operation
  - Significant growth predicted
- How the Master Plan was developed
  - Goals and approach
  - How the model and Master Plan have evolved