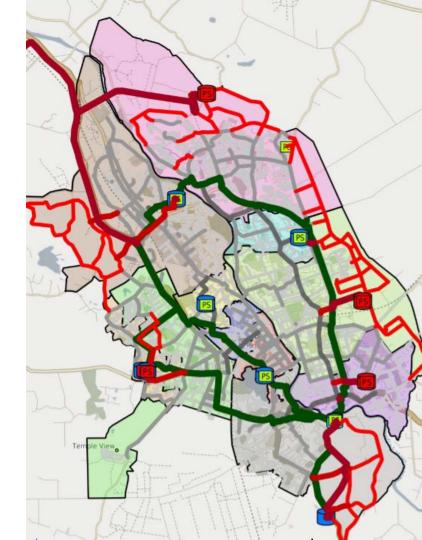

# Implementation Plan: Challenges and Lessons Learnt

- Implementing the Master Plan
  - A fundamental paradigm shift
  - A long term commitment
  - A live/dynamic system
- Operational challenges
- Design challenges
- An ambitious program
- Some solutions

- Implementing the Master Plan
  - A fundamental paradigm shift
  - A long term commitment
  - A live/dynamic system
- Operational challenges
- Design challenges
- An ambitious program
- Some solutions