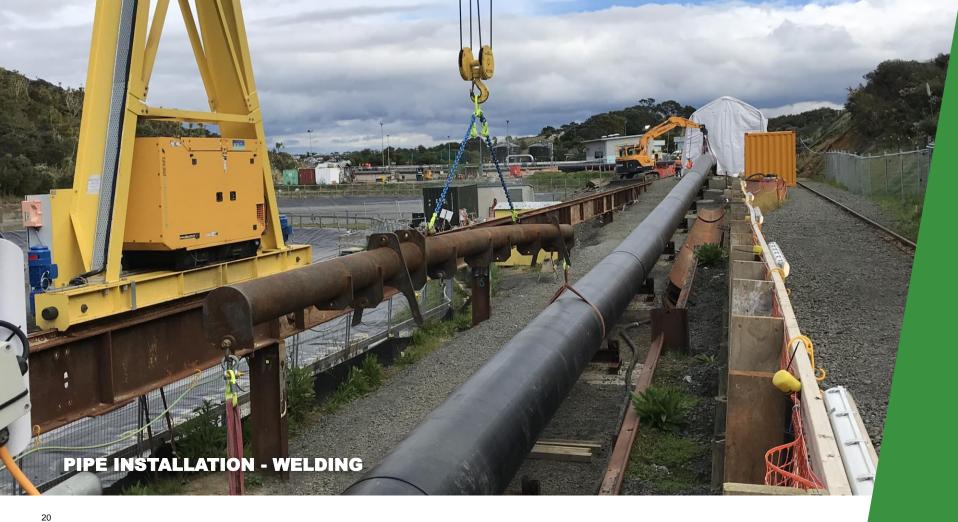

- 1000mm Dia HDPE Rising main from Pump Station
- Pump upgrade
- 900mm dia RCRR Overflow<sup>Army Bay</sup> from Decant Ponds

Army Bay



## - New Outfall

- 1929m of trenchless with 1200mm dia steel pipe and a 1100mm HDPE Liner
- 935m of marine pipe with 800mm dia HDPE and concrete ballast blocks

## **What is Direct Pipe?**

- Herrenknechts patented pipeline installation method.
- Uses a HK Micro tunnelling machine (AVN)
- Pipe string attached to the back
- Head excavates the ground while being thrusted.
- Thrusters capable of 1250tonnes of force in 5m increments

Excavated slurry transported through a pipeline to the separation plant.





















**MARINE - FABRICATION** 



MARINE PIPE - LAUNCH, TOW AND SINK





## **TOP HAT**















## **Thank You**

mcconnelldowell.com