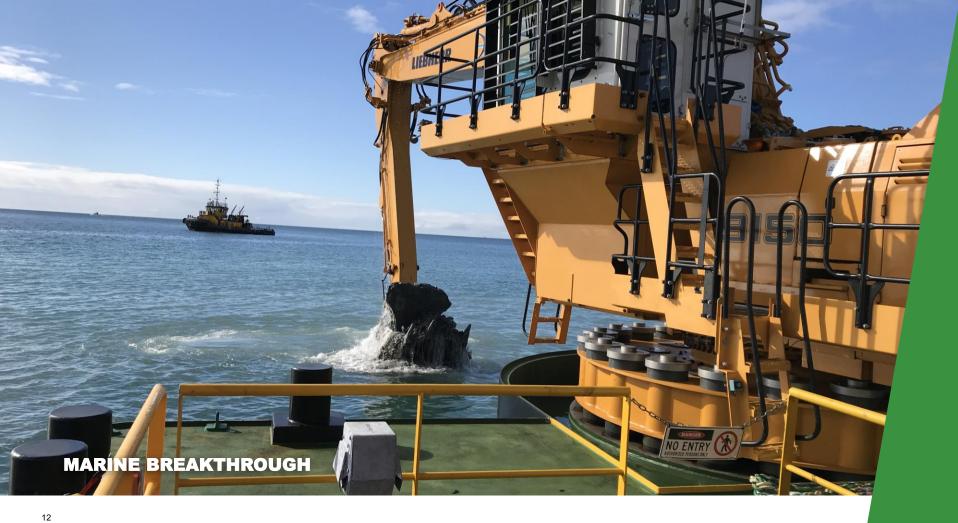

Excavated slurry transported through a pipeline to the separation plant.

**MARINE - FABRICATION** 

MARINE PIPE - LAUNCH, TOW AND SINK