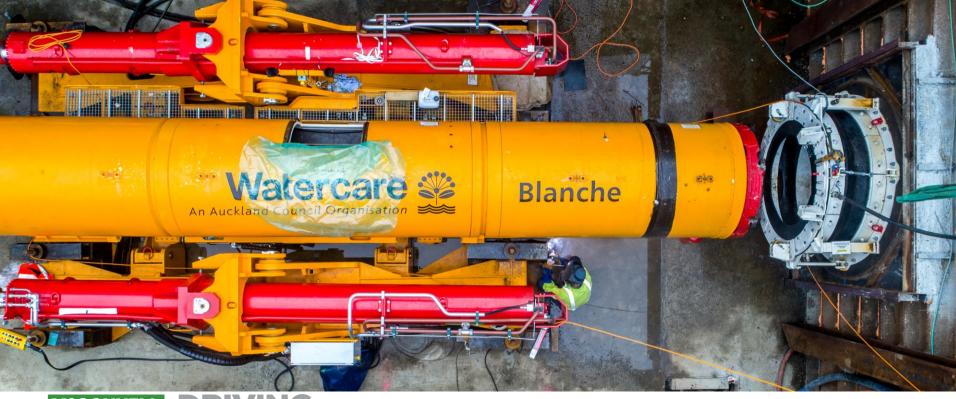

## **What is Direct Pipe?**

- Herrenknechts patented pipeline installation method.
- Uses a HK Micro tunnelling machine (AVN)
- Pipe string attached to the back
- Head excavates the ground while being thrusted.
- Thrusters capable of 1250tonnes of force in 5m increments

Excavated slurry transported through a pipeline to the separation plant.

**MARINE - FABRICATION** 

MARINE PIPE - LAUNCH, TOW AND SINK