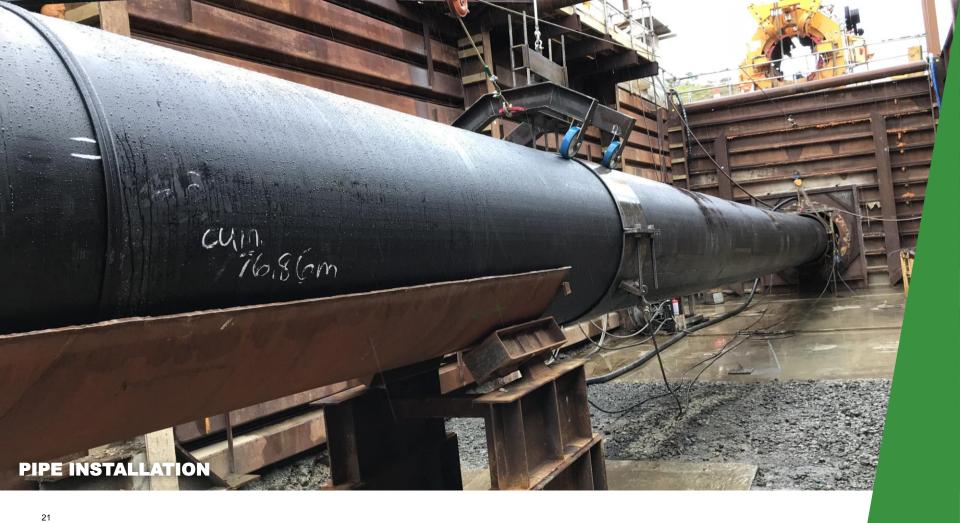

## - New Outfall

- 1929m of trenchless with 1200mm dia steel pipe and a 1100mm HDPE Liner
- 935m of marine pipe with 800mm dia HDPE and concrete ballast blocks

## **What is Direct Pipe?**

- Herrenknechts patented pipeline installation method.
- Uses a HK Micro tunnelling machine (AVN)
- Pipe string attached to the back
- Head excavates the ground while being thrusted.
- Thrusters capable of 1250tonnes of force in 5m increments