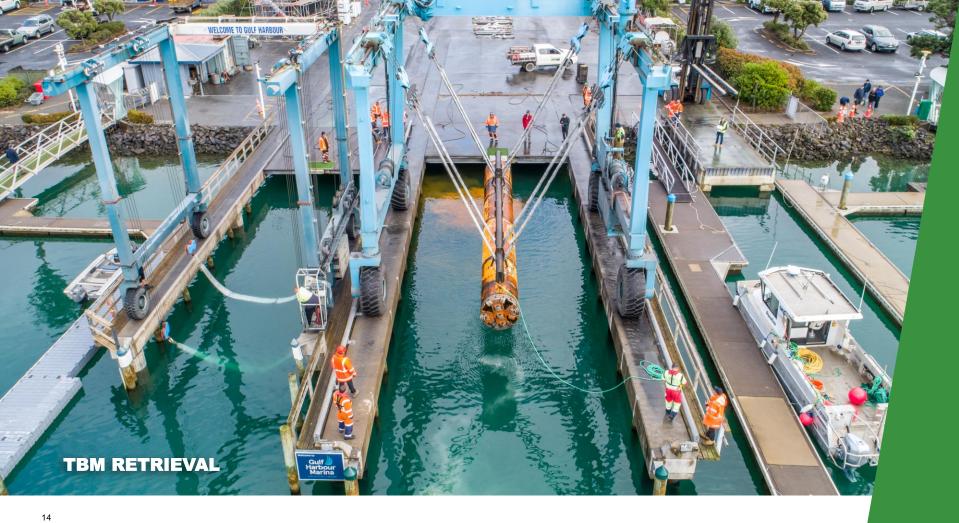

Excavated slurry transported through a pipeline to the separation plant.

**MARINE - FABRICATION** 

MARINE PIPE - LAUNCH, TOW AND SINK