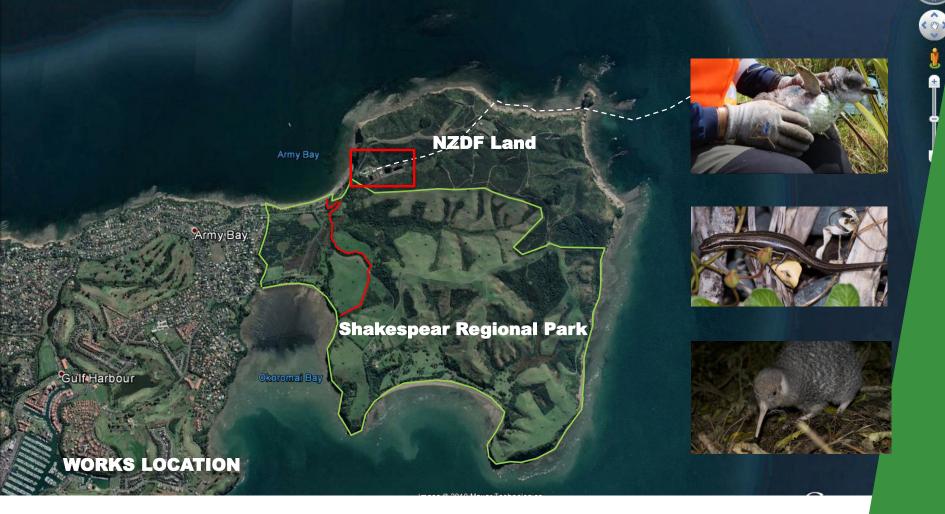

## - New Outfall

- 1929m of trenchless with 1200mm dia steel pipe and a 1100mm HDPE Liner
- 935m of marine pipe with 800mm dia HDPE and concrete ballast blocks