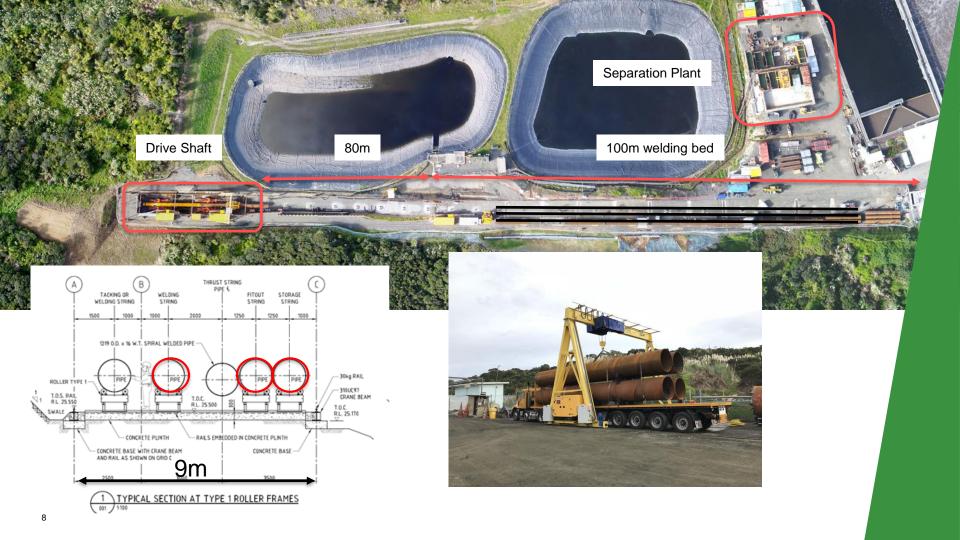

## **What is Direct Pipe?**

- Herrenknechts patented pipeline installation method.
- Uses a HK Micro tunnelling machine (AVN)
- Pipe string attached to the back
- Head excavates the ground while being thrusted.
- Thrusters capable of 1250tonnes of force in 5m increments

Excavated slurry transported through a pipeline to the separation plant.

**MARINE - FABRICATION** 

MARINE PIPE - LAUNCH, TOW AND SINK