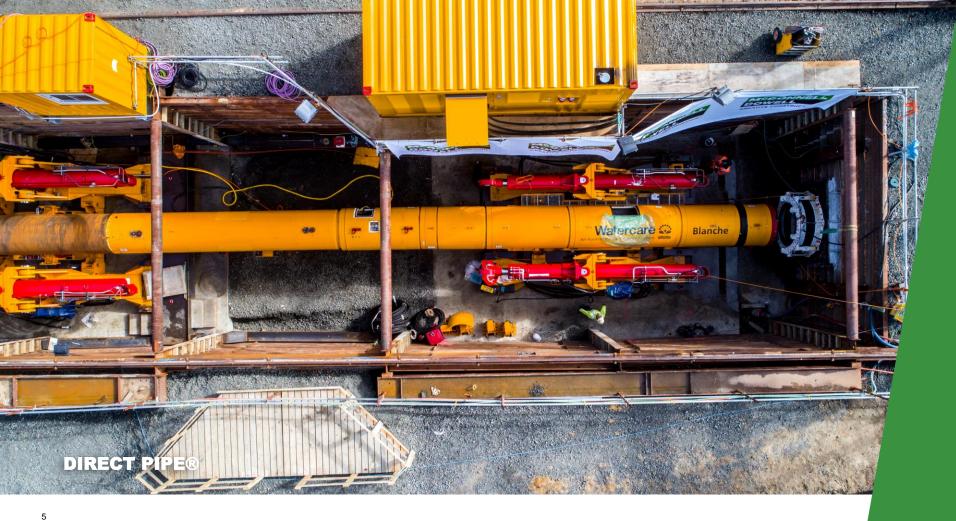

## **What is Direct Pipe?**

- Herrenknechts patented pipeline installation method.
- Uses a HK Micro tunnelling machine (AVN)
- Pipe string attached to the back
- Head excavates the ground while being thrusted.
- Thrusters capable of 1250tonnes of force in 5m increments

Excavated slurry transported through a pipeline to the separation plant.

**MARINE - FABRICATION** 

MARINE PIPE - LAUNCH, TOW AND SINK