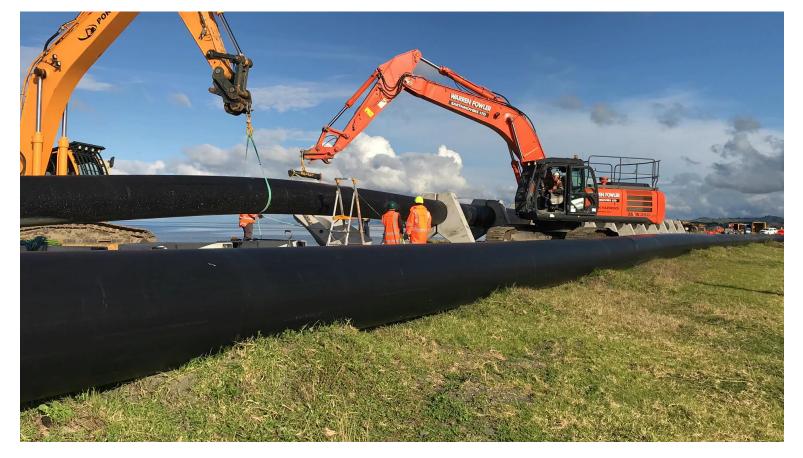

## - New Outfall

- 1929m of trenchless with 1200mm dia steel pipe and a 1100mm HDPE Liner
- 935m of marine pipe with 800mm dia HDPE and concrete ballast blocks