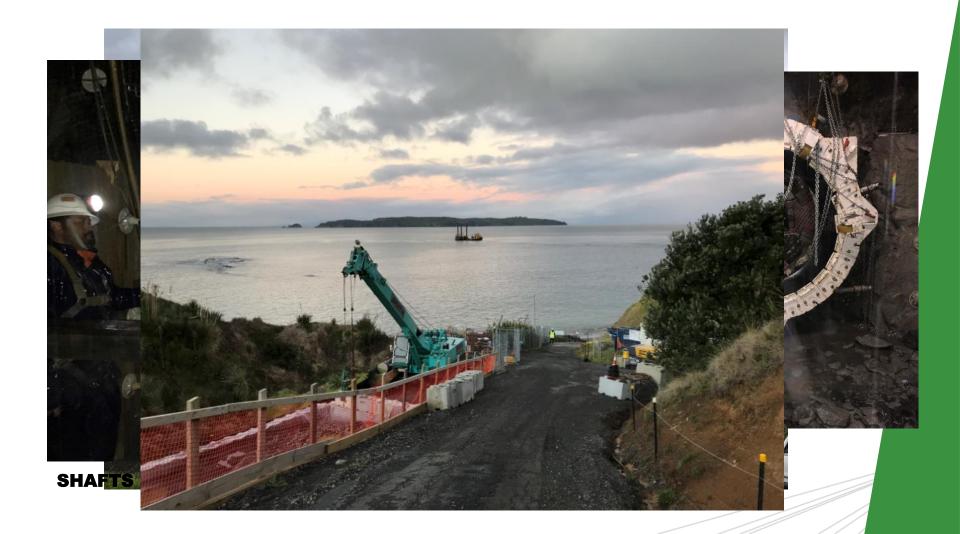

## - New Outfall

- 1929m of trenchless with 1200mm dia steel pipe and a 1100mm HDPE Liner
- 935m of marine pipe with 800mm dia HDPE and concrete ballast blocks