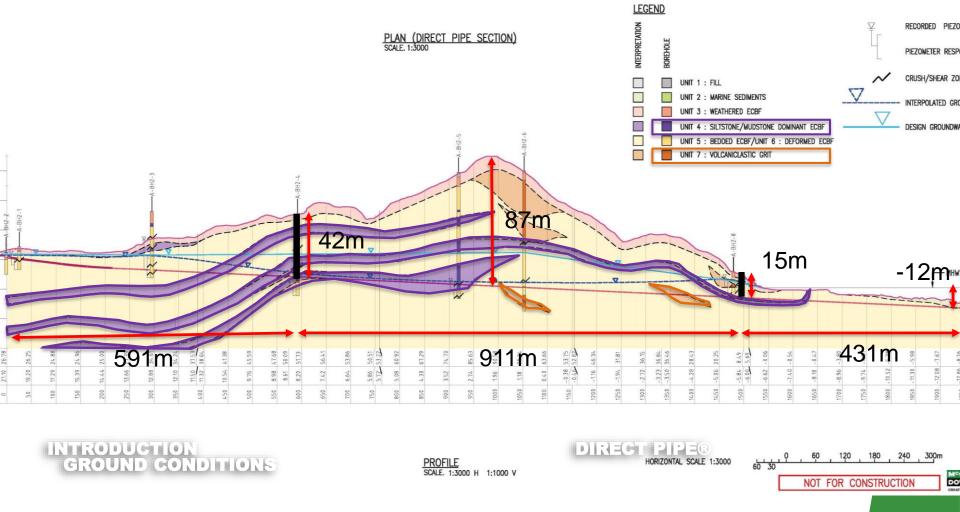

## - New Outfall

- 1929m of trenchless with 1200mm dia steel pipe and a 1100mm HDPE Liner
- 935m of marine pipe with 800mm dia HDPE and concrete ballast blocks

## **What is Direct Pipe?**

- Herrenknechts patented pipeline installation method.
- Uses a HK Micro tunnelling machine (AVN)
- Pipe string attached to the back
- Head excavates the ground while being thrusted.
- Thrusters capable of 1250tonnes of force in 5m increments

Excavated slurry transported through a pipeline to the separation plant.

**MARINE - FABRICATION** 

MARINE PIPE - LAUNCH, TOW AND SINK