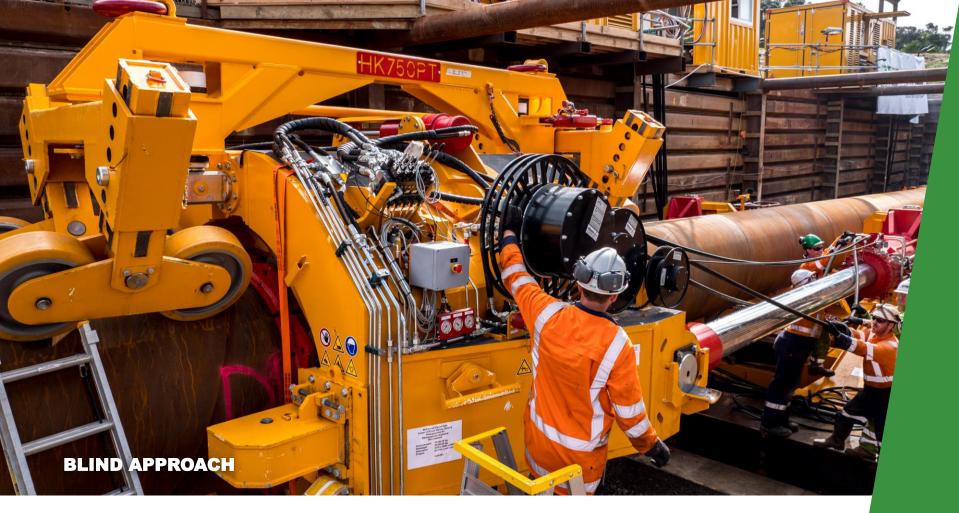

## **What is Direct Pipe?**

- Herrenknechts patented pipeline installation method.
- Uses a HK Micro tunnelling machine (AVN)
- Pipe string attached to the back
- Head excavates the ground while being thrusted.
- Thrusters capable of 1250tonnes of force in 5m increments