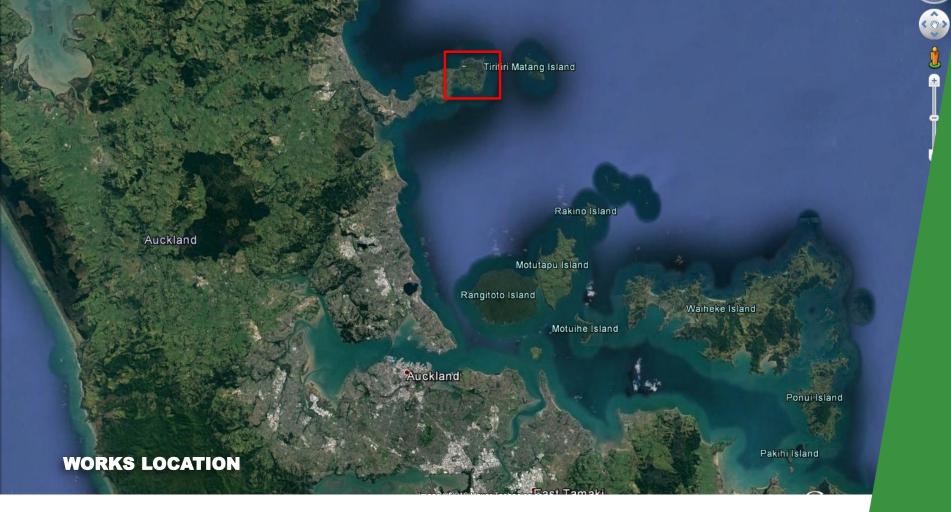

## - New Outfall

- 1929m of trenchless with 1200mm dia steel pipe and a 1100mm HDPE Liner
- 935m of marine pipe with 800mm dia HDPE and concrete ballast blocks