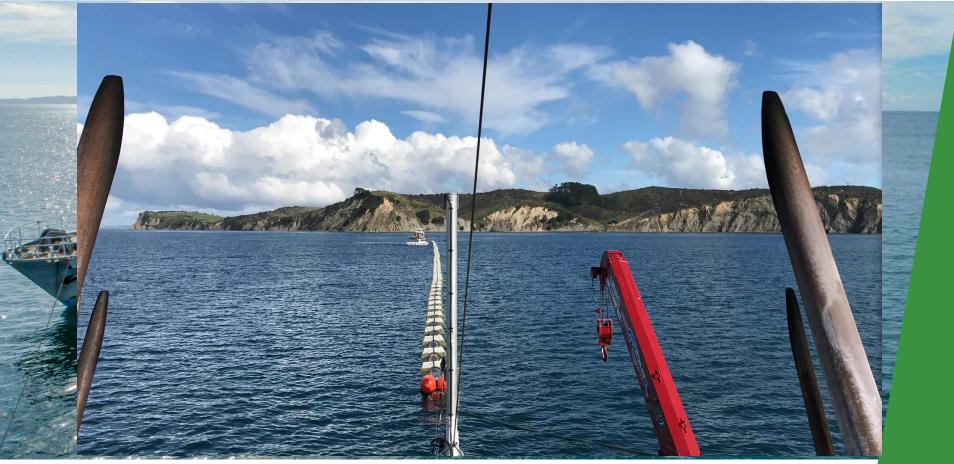

Excavated slurry transported through a pipeline to the separation plant.

**MARINE - FABRICATION** 

MARINE PIPE - LAUNCH, TOW AND SINK