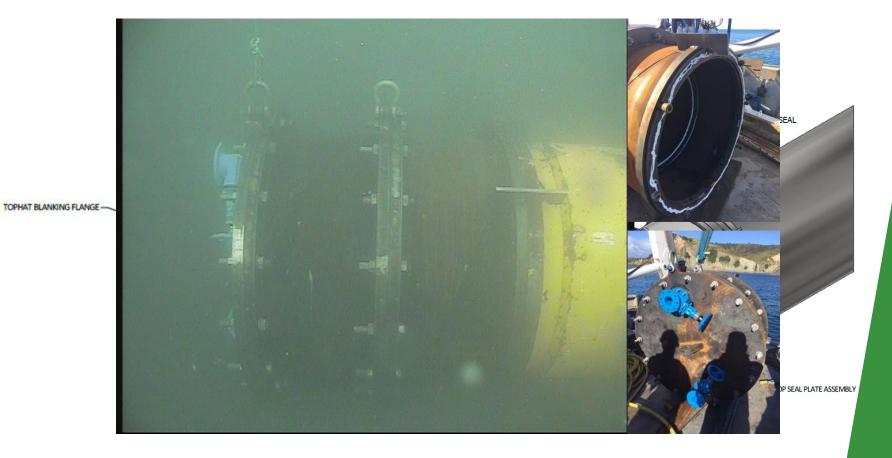

- 1000mm Dia HDPE Rising main from Pump Station
- Pump upgrade
- 900mm dia RCRR Overflow<sup>Army Bay</sup> from Decant Ponds

Army Bay



## - New Outfall

- 1929m of trenchless with 1200mm dia steel pipe and a 1100mm HDPE Liner
- 935m of marine pipe with 800mm dia HDPE and concrete ballast blocks

## **What is Direct Pipe?**

- Herrenknechts patented pipeline installation method.
- Uses a HK Micro tunnelling machine (AVN)
- Pipe string attached to the back
- Head excavates the ground while being thrusted.
- Thrusters capable of 1250tonnes of force in 5m increments

Excavated slurry transported through a pipeline to the separation plant.





















**MARINE - FABRICATION** 



MARINE PIPE - LAUNCH, TOW AND SINK





## **TOP HAT**















## **Thank You**

mcconnelldowell.com