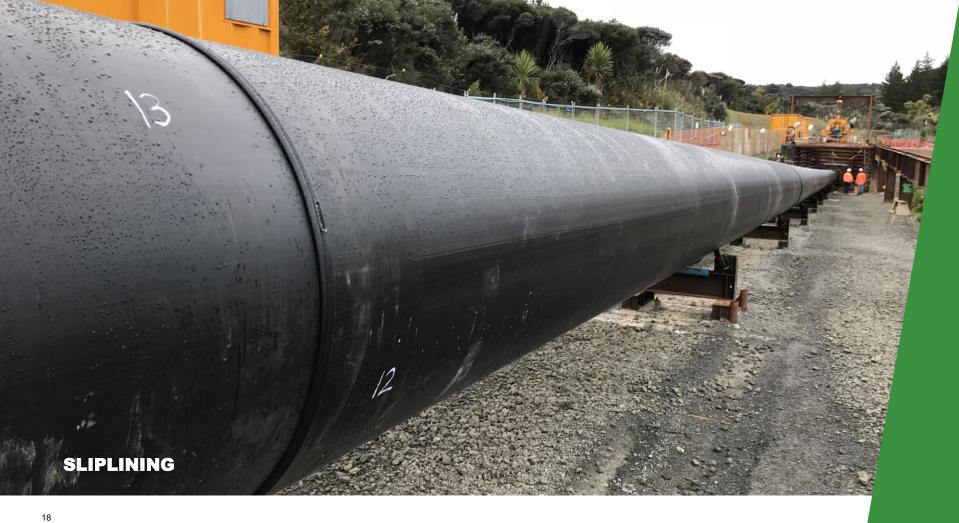

## - New Outfall

- 1929m of trenchless with 1200mm dia steel pipe and a 1100mm HDPE Liner
- 935m of marine pipe with 800mm dia HDPE and concrete ballast blocks