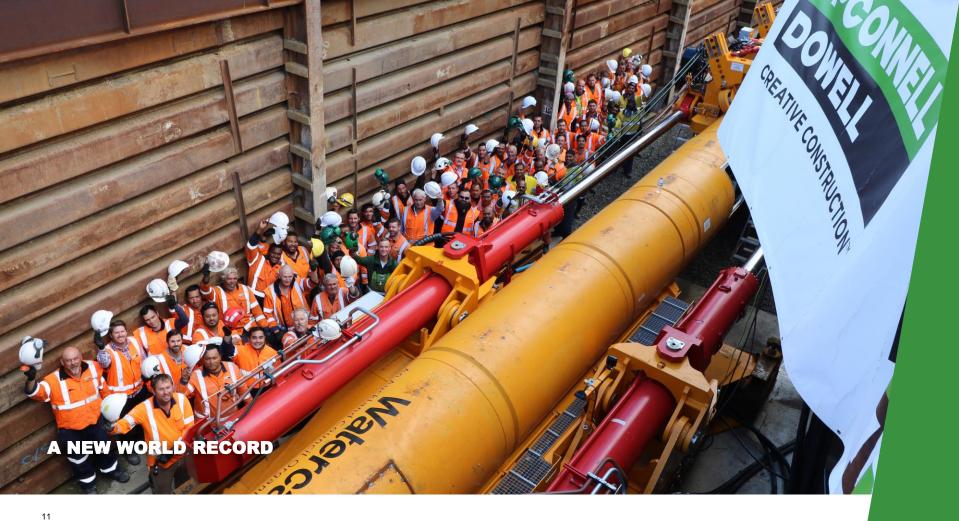

## **What is Direct Pipe?**

- Herrenknechts patented pipeline installation method.
- Uses a HK Micro tunnelling machine (AVN)
- Pipe string attached to the back
- Head excavates the ground while being thrusted.
- Thrusters capable of 1250tonnes of force in 5m increments