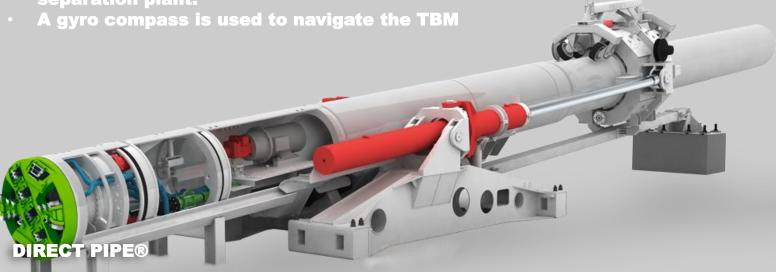

## **What is Direct Pipe?**

- Herrenknechts patented pipeline installation method.
- Uses a HK Micro tunnelling machine (AVN)
- Pipe string attached to the back
- Head excavates the ground while being thrusted.
- Thrusters capable of 1250tonnes of force in 5m increments

Excavated slurry transported through a pipeline to the separation plant.

**MARINE - FABRICATION** 

MARINE PIPE - LAUNCH, TOW AND SINK