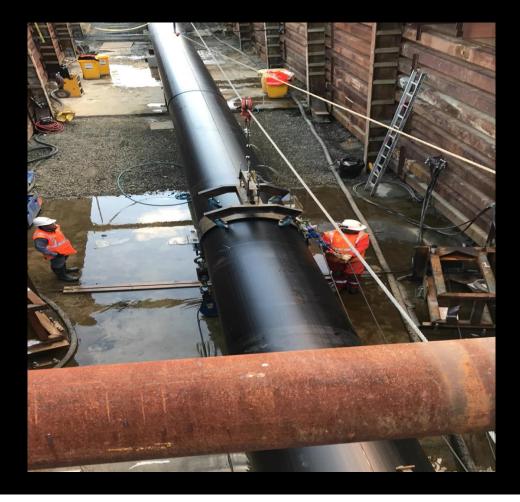

## - New Outfall

- 1929m of trenchless with 1200mm dia steel pipe and a 1100mm HDPE Liner
- 935m of marine pipe with 800mm dia HDPE and concrete ballast blocks

## **What is Direct Pipe?**

- Herrenknechts patented pipeline installation method.
- Uses a HK Micro tunnelling machine (AVN)
- Pipe string attached to the back
- Head excavates the ground while being thrusted.
- Thrusters capable of 1250tonnes of force in 5m increments