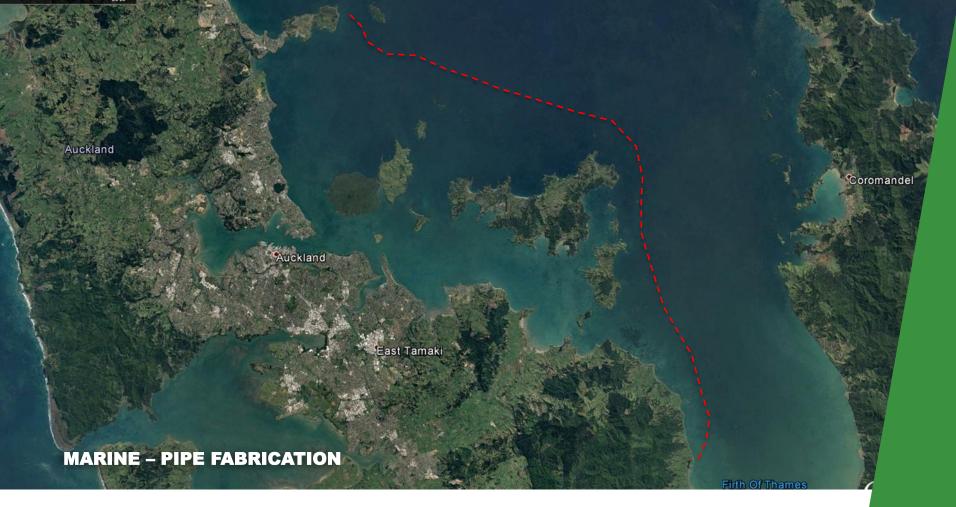

## - New Outfall

- 1929m of trenchless with 1200mm dia steel pipe and a 1100mm HDPE Liner
- 935m of marine pipe with 800mm dia HDPE and concrete ballast blocks