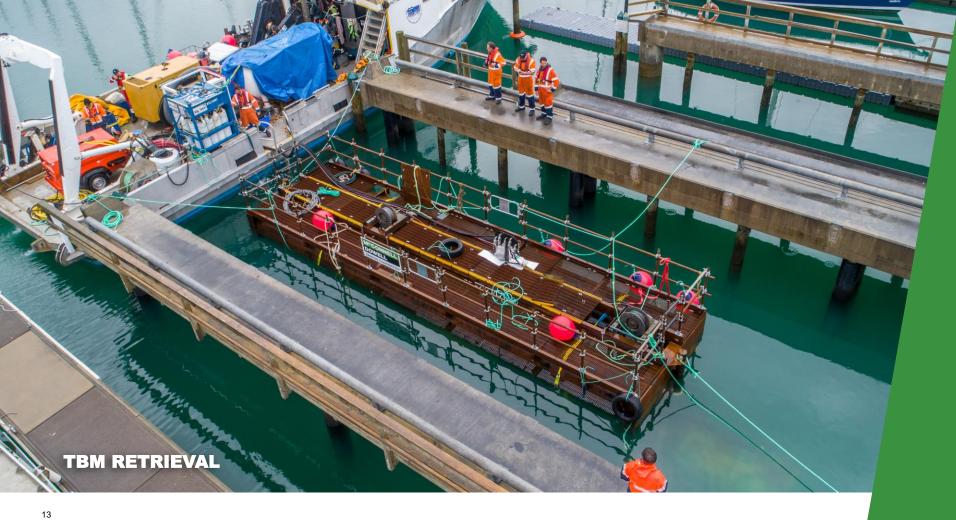

Excavated slurry transported through a pipeline to the separation plant.

**MARINE - FABRICATION** 

MARINE PIPE - LAUNCH, TOW AND SINK