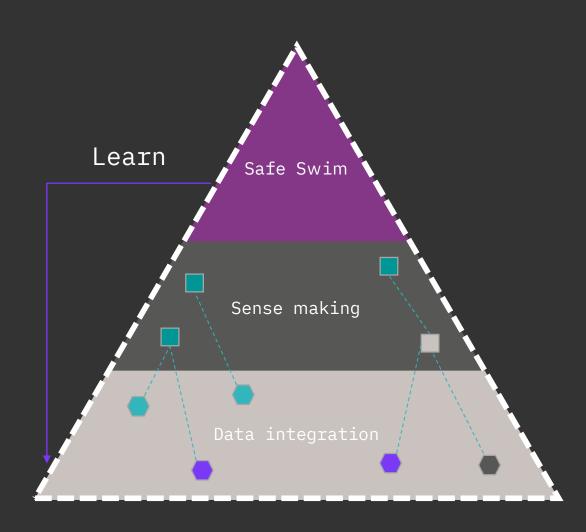

## We're already building digital twins which deliver high value outcomes right here in New Zealand

Auckland wants to be the world's most liveable city, but unpredictable wastewater overflows are polluting its beaches. Swimmers don't know where it's clean and safe to go into the sea.

We used Moata to see the unseen.

We present this information back to the public in real-time. Now we help 350,000 people know when it's safe to swim, and Auckland gets a step closer to becoming the world's most liveable city.

## Digital from rain cloud to receiving water

# Learning is Evolving

## Learn cycle

Citizen
science lab test
results