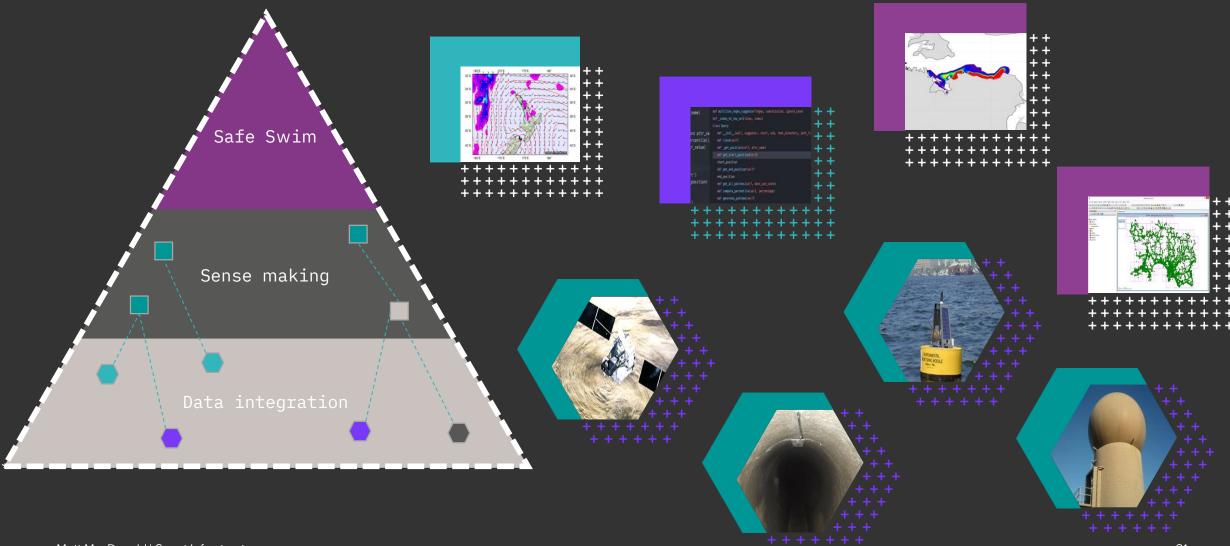

## We're already building digital twins which deliver high value outcomes right here in New Zealand

Auckland wants to be the world's most liveable city, but unpredictable wastewater overflows are polluting its beaches. Swimmers don't know where it's clean and safe to go into the sea.

We used Moata to see the unseen.

We present this information back to the public in real-time. Now we help 350,000 people know when it's safe to swim, and Auckland gets a step closer to becoming the world's most liveable city.

## Digital from rain cloud to receiving water

## Safeswim powered by Moata