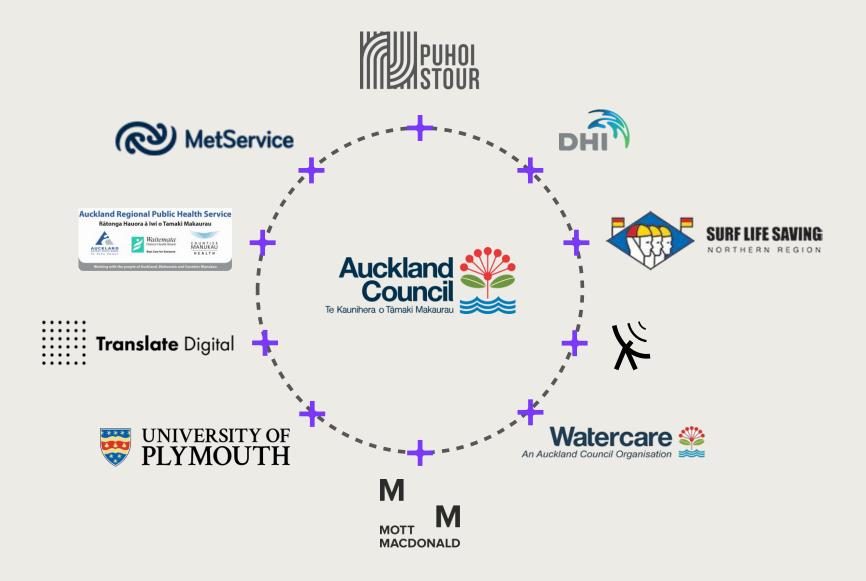

e. Now we help 350,000 people know when it's safe to swim, and Auckland gets a step closer to becoming the world's most liveable city.

## Digital from rain cloud to receiving water











## Welcome to Safeswim

#### Nau mai ki Safeswim

Check Safeswim for live information on water quality and swimming conditions at your favourite swimming spots

#### Find a beach - Kitea he taone

Search



#### Stay safe at the beach

#### Noho haumaru

- Choose a lifeguarded beach and swim between the flags
- · Ask a lifeguard for advice
- · Don't overestimate your ability
- Keep young children within arm's reach at all times

#### In an emergency

For injuries or medical issues ask for Ambulance, for rescue emergencies ask for Police





## Safeswim powered by Moata



## It's partner ecosystem



# Learning is Evolving

## Learn cycle

Citizen
science lab test
results





## Thank you