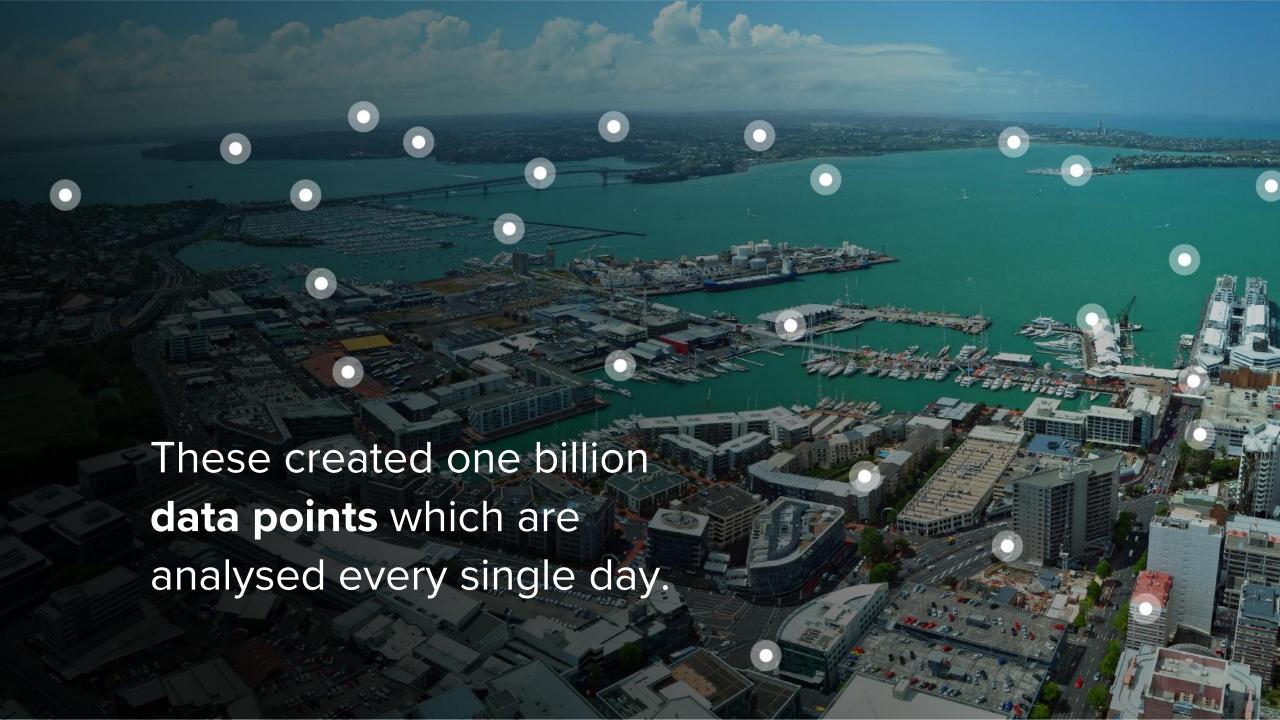

We used Moata to see the unseen.

We present this information back to the public in real-time. Now we help 350,000 people know when it's safe to swim, and Auckland gets a step closer to becoming the world's most liveable city.