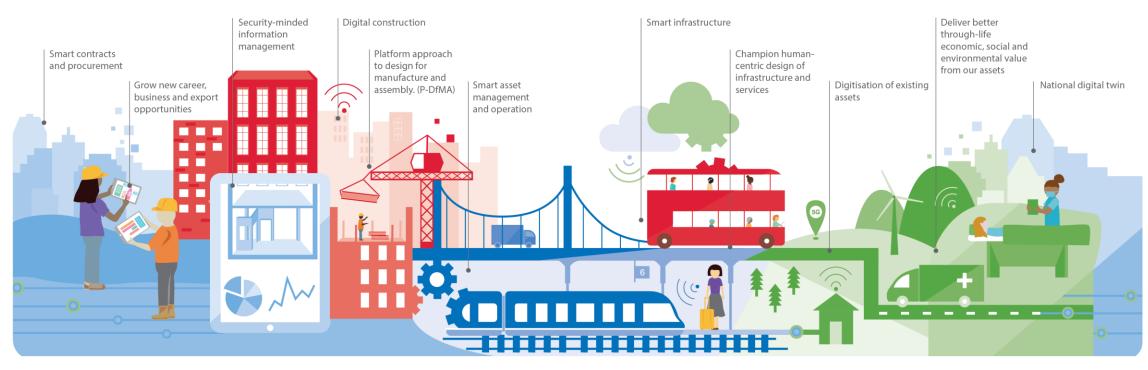

## This is Digital Built Britain

#### Design

Use best practice, secure by default, information management and digital techniques to get data right from the start and design better-performing homes, buildings and infrastructure.

#### Build

Exploit new and emerging digital construction, information management, and manufacturing technologies and techniques to improve safety, quality and productivity during construction.

#### **Operate**

Use effective information management to transform the performance of the built environment and the services it delivers.

#### Integrate

Understand how the built environment can improve citizens' quality of life and use that information to drive the design and build of our economic and social infrastructure and the operation and integration of the services they deliver.