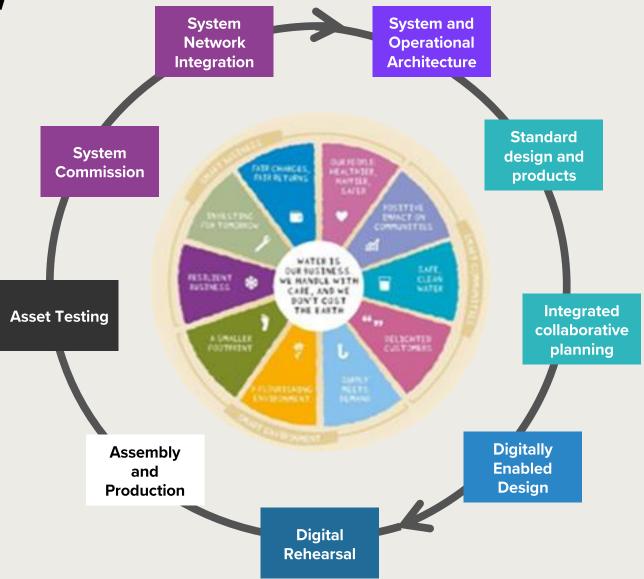

# Federation drives collaboration and evolution

## This is Digital Built Britain

#### Design

Use best practice, secure by default, information management and digital techniques to get data right from the start and design better-performing homes, buildings and infrastructure.

#### Build

Exploit new and emerging digital construction, information management, and manufacturing technologies and techniques to improve safety, quality and productivity during construction.

#### **Operate**

Use effective information management to transform the performance of the built environment and the services it delivers.

#### Integrate

Understand how the built environment can improve citizens' quality of life and use that information to drive the design and build of our economic and social infrastructure and the operation and integration of the services they deliver.