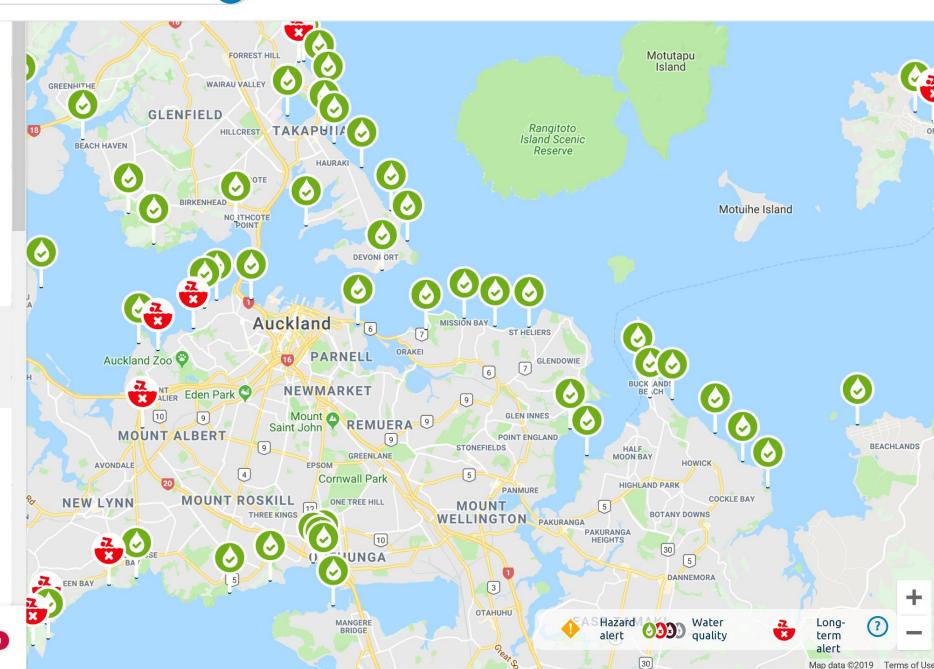

## Welcome to Safeswim

#### Nau mai ki Safeswim

Check Safeswim for live information on water quality and swimming conditions at your favourite swimming spots

#### Find a beach - Kitea he taone

Search

#### Stay safe at the beach

#### Noho haumaru

- Choose a lifeguarded beach and swim between the flags
- · Ask a lifeguard for advice
- · Don't overestimate your ability
- Keep young children within arm's reach at all times

#### In an emergency

For injuries or medical issues ask for Ambulance, for rescue emergencies ask for Police