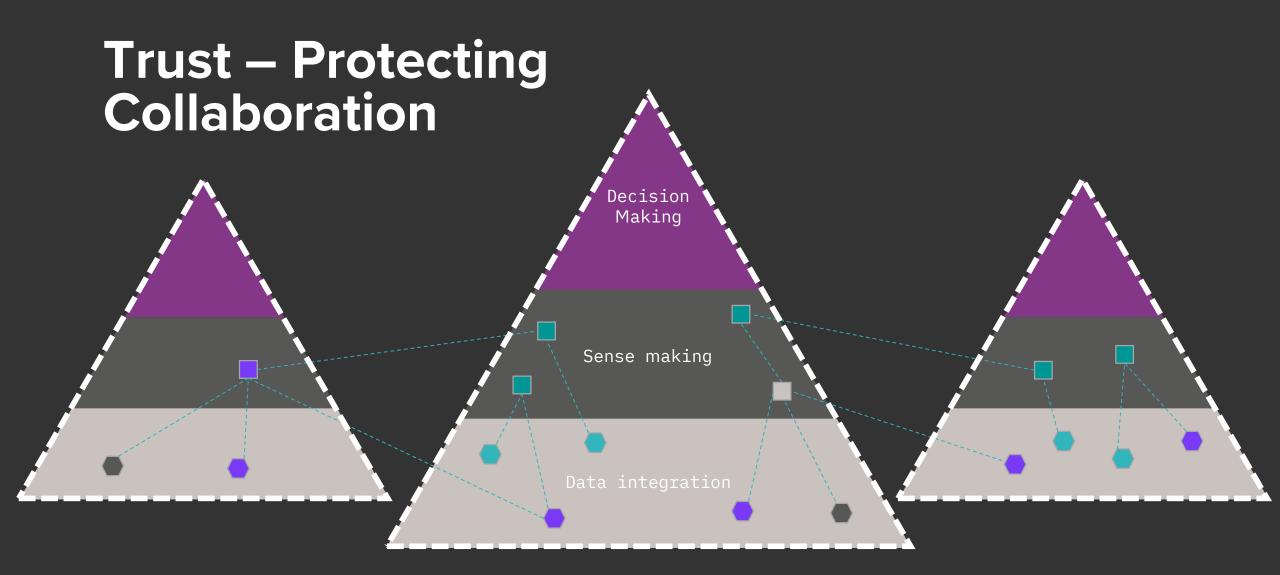

#### **Trust**

Must deliver quality data in an open and secure way

#### **Function**

Must evolve with technology and through the asset lifecycle. Federation and collaboration is the key to evolution.