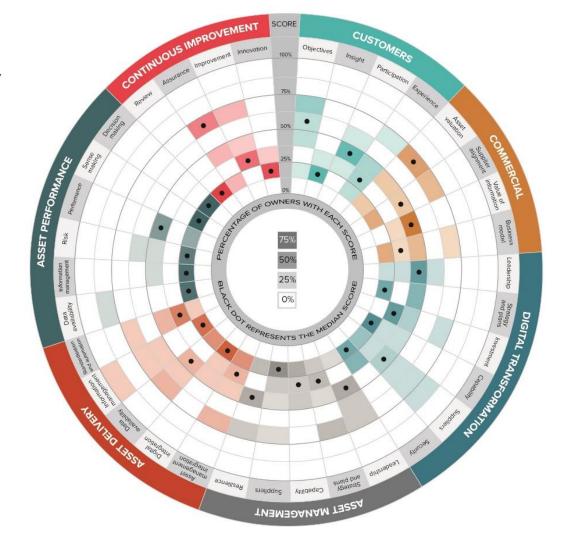

#### **Smart Infrastructure Index**©

Online self-assessment tool to understand digital maturity

Developed specifically for infrastructure

Covers broad range of topics:

- Customers
- Commercial
- Digital transformation
- Asset management
- Asset delivery
- Asset performance
- Continuous improvement

# Smart Infrastructure Index©