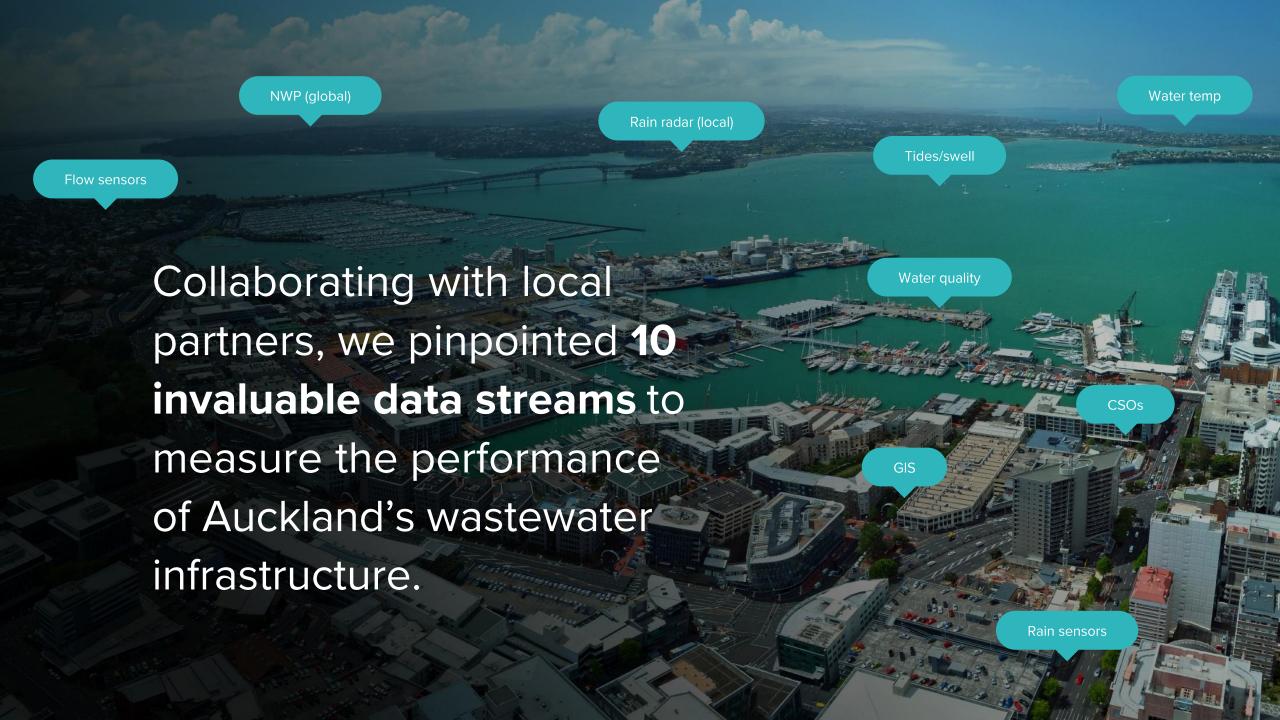

## We're already building digital twins which deliver high value outcomes right here in New Zealand

Auckland wants to be the world's most liveable city, but unpredictable wastewater overflows are polluting its beaches. Swimmers don't know where it's clean and safe to go into the sea.

We used Moata to see the unseen.

We present this information back to the public in real-time. Now we help 350,000 people know when it's safe to swim, and Auckland gets a step closer to becoming the world's most liveable city.