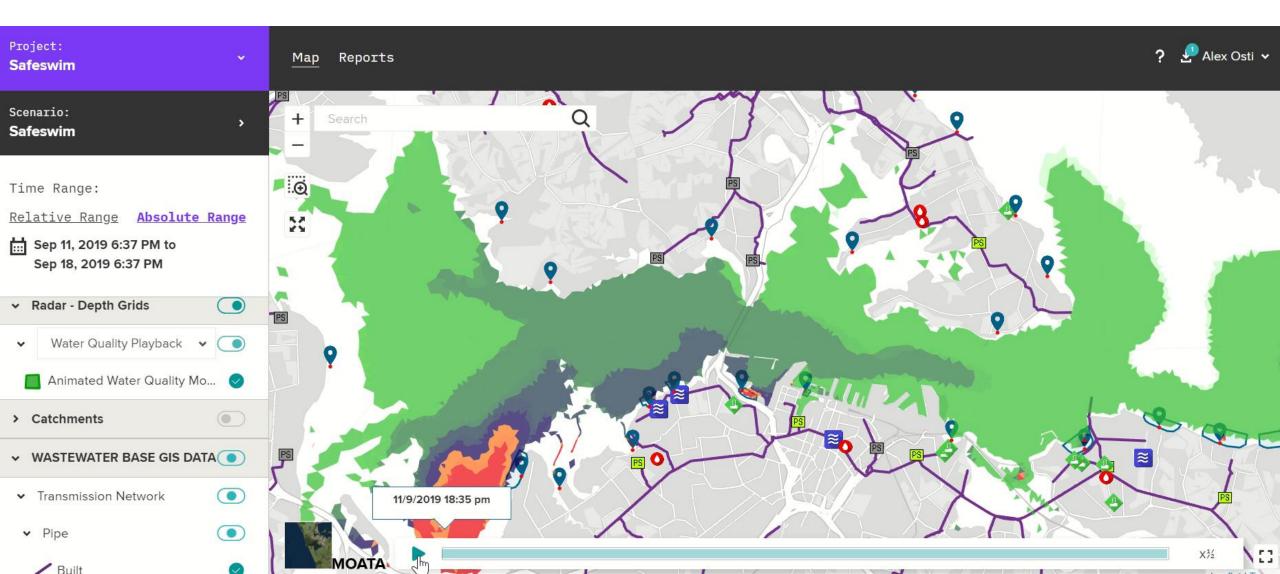

We used Moata to see the unseen.

We present this information back to the public in real-time. Now we help 350,000 people know when it's safe to swim, and Auckland gets a step closer to becoming the world's most liveable city.

## Digital from rain cloud to receiving water

## Safeswim powered by Moata