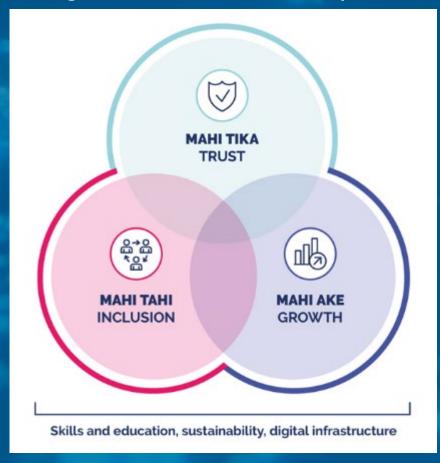

# **Enablers of Digital Transformation**

**NZ Digital Government Initiative | Connected Themes** 

Artificial intelligence (Gentil) across the New Zealand Public Service.

The 05A and its action Plan aim to

Data, Digital & Socurity Summit -

This waren't covered many topics

important to the public sector -

doud, cyber security, artificial.

Intelligence, digital skills and more.

Public Service to ensure

lowstream are efficient and support government outcomes secure NZ's place as a world-

leading, trusted, digital nation.