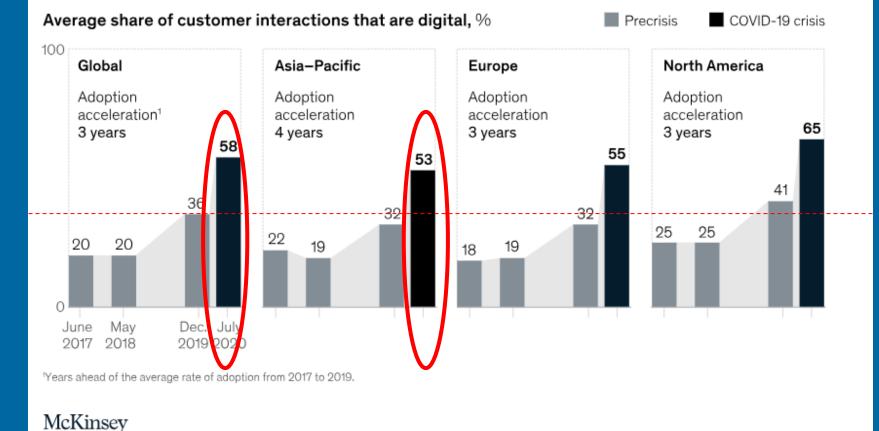

### **Covid-19 Digital Customer Acceleration**

The COVID-19 crisis has accelerated the digitization of customer interactions by several years.

& Company

### **Covid-19 Digitization Acceleration**

Across business areas, the largest leap in digitization is the share of offerings that are digital in nature.

Average share of products and/or services that are partially or fully digitized, %