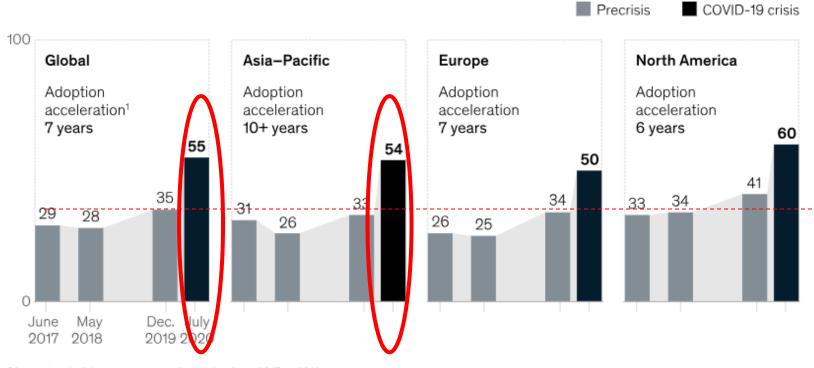

### **Covid-19 Digital Customer Acceleration**

The COVID-19 crisis has accelerated the digitization of customer interactions by several years.

& Company

### **Covid-19 Digitization Acceleration**

Across business areas, the largest leap in digitization is the share of offerings that are digital in nature.

Average share of products and/or services that are partially or fully digitized, %