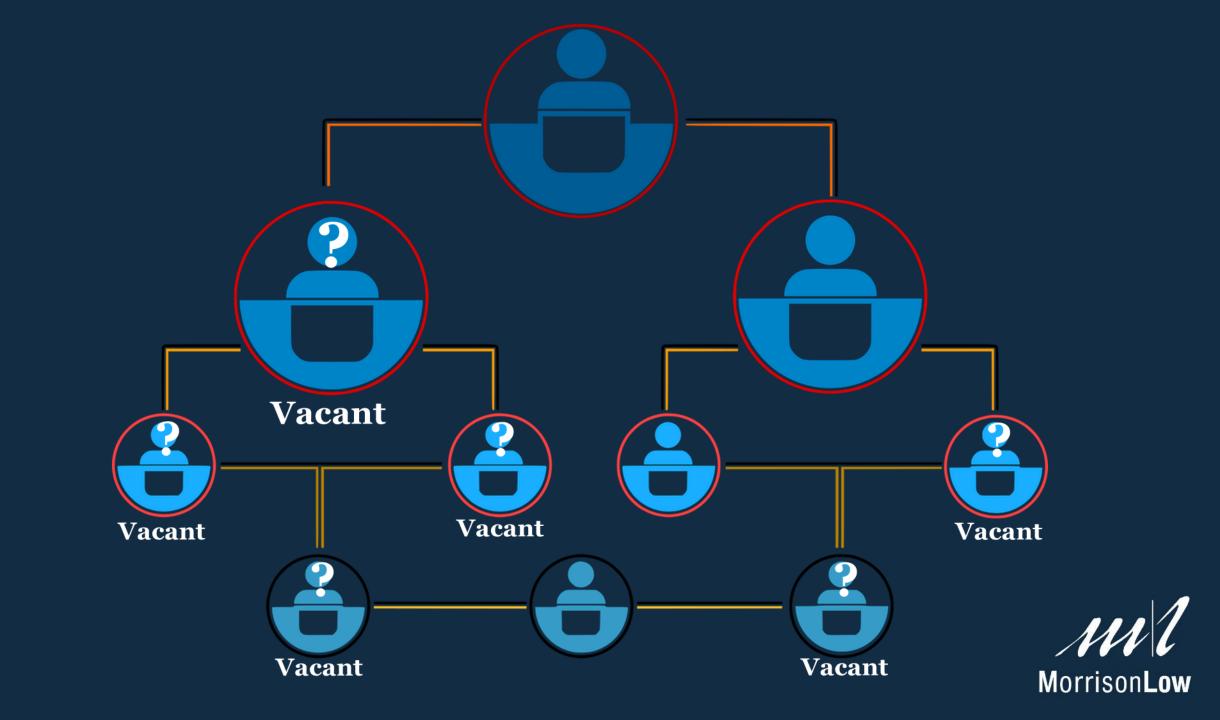

### Responsibility transfer

From YWP to OWP

### No one said it would be easy

You can do it, and so can I.