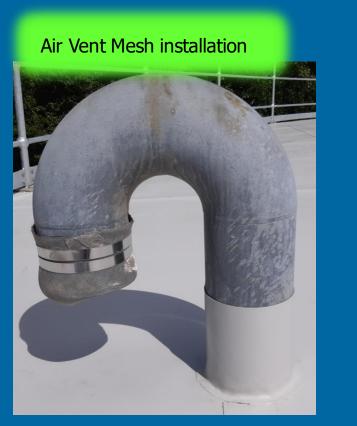

### **Air vents & Overflow pipes- Rodent protection**

- Warm blooded animals Very High risk
- Insects lower risk
- Venting capacity requirements need to be considered when using flap gate valves on overflow pipes