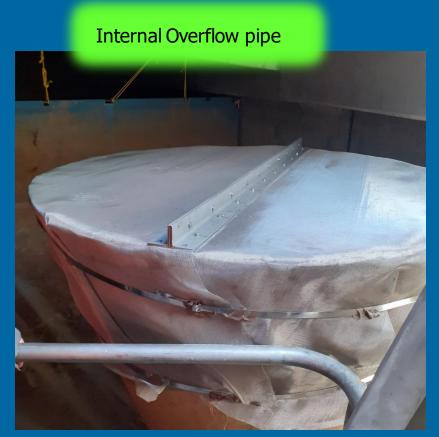

### **Air vents & Overflow pipes- Rodent protection**

- Warm blooded animals Very High risk
- Insects lower risk
- Venting capacity requirements need to be considered when using flap gate valves on overflow pipes