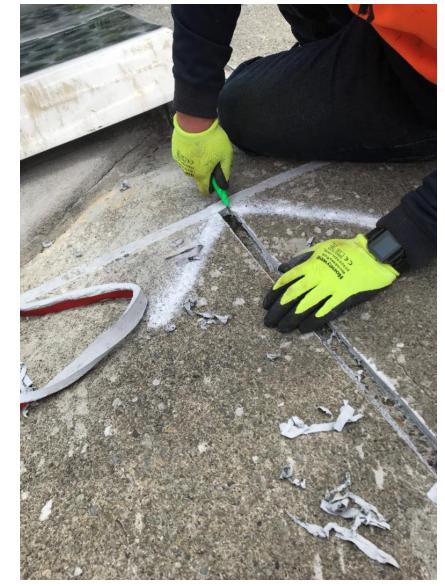

### **Sealant Replacements**

- Replace all sealants future asset management
- Pay extra attention to sealants covering critical post tensioning elements.
- Consider the security of sealants with direct access to the water supply beneath