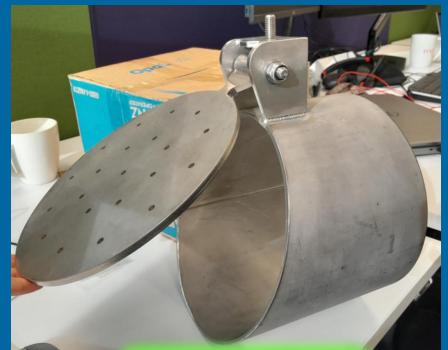

### **Air vents & Overflow pipes- Rodent protection**

- Warm blooded animals Very High risk
- Insects lower risk
- Venting capacity requirements need to be considered when using flap gate valves on overflow pipes

External overflow pipe flap gate valve

NEW ZEALAND CONFERENCE & EXPO 17-19 OCTOBER 2023 Takina. Te Whanganui-a Tar Wellington