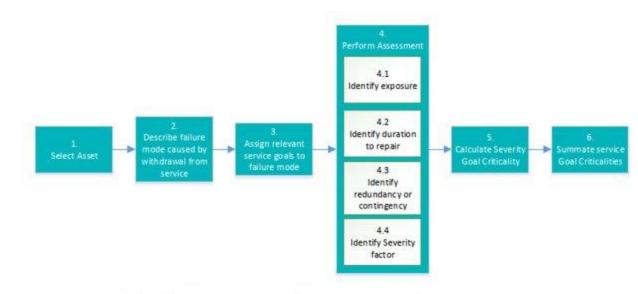

### **Case Study: Proactive Asset Management Preventing Asset Failure**

Very High Criticality Asset:

"An asset whose failure has an unacceptable and extensive impact on the livelihoods of people and our environment and where time to restore service would be greater than 1 day".

Very High Critical Assets were determined by assessing an assets Failure Mode against the resulting customer service impacts:

- -H&S
- -Public health
- -Environmental impact
- -Cost
- -Service outage & duration

Figure 1: WWL flow chart for assessment of assign asset criticality.

Very High Criticality Assets Identified across the Wellington region:

77km of drinking water pipes 230km of wastewater pipes 164 km of stormwater pipes 140 reservoirs 84 pump stations 560 water treatment plant assets