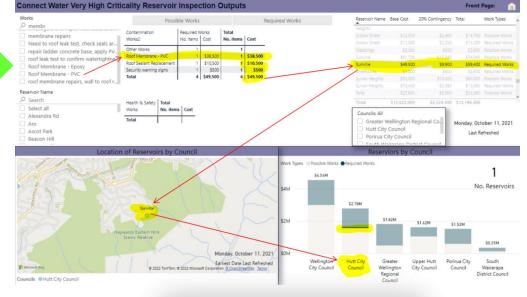

of the discount of the discount of the<br>Philips damage to Discount of the discount of the discount of the<br>Philips damage to Discount of the discount of the discount of the discount of the<br>Philips damage to Discount of the discount of the discount of the<br>Philips damage to Discount of the discount of the discount of the discount of the<br>Philips damage to Discount of the discou |



Foundation of the project



Tākina, Te Whanganui-a-Tara Wellington

### **Condition Assessment -Mobile App**







Capture critical information to inform technical assessment



Know the full Information workflow



Log outputs from other inspection activities



Water NEW ZEALAND CONFERENCE & EXPO 17-19 OCTOBER 2023 Takina, Te Whanganui-a-Tara Wellington





Auto-updated Interactive Dashboards





Costings based on recent installations



## **Offline Roof Leakage Testing**

- Industry best practice to demonstrate water tightness
- Can be difficult and expensive to take reservoirs offline





Consider utilising rainfall events Prior Hatch mounted fans assist drying reservoir interior

Prior to upgrade



TIGO CONTINUES O

Water NEW ZEALAND CONFERENCE & EXPO 17-19 OCTOBER 2023 Takina, Te Whanganui-a-Tara Wellington

## **Online Leakage Testing**

- Use of drones, boats & selfie sticks
- Experience required to differentiation between condensation and leakage
- Observations inform the 'Visual Assessment Guidelines'









### **Remedial Program of Works**

- Four-year \$14 million program of works covering 6 different client councils.
- Juno Civil Ltd allocated as the contractor u