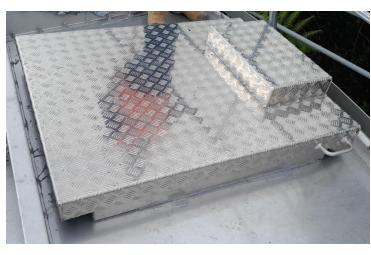

## Hatch & Hatch nib Replacement

- Hatch Design
- Protected Hinges and locks
- Rubber seal to prevent vermin entry
- Robust construction to prevent vandalism
- Lightweight lid for ease of lifting
- Integrated air venting
- Methodology to undertake replacement while reservoir is online