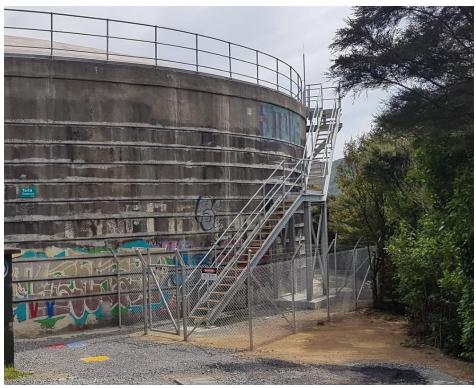

### **Structural Durability Repairs**

• Specification of staircases and security upgrades that are robust, vandal proof and earthquake resilient.

### **Staircase and Handrail installation**

• Undertake preventative structural durability repairs before they compromise the structural integrity.