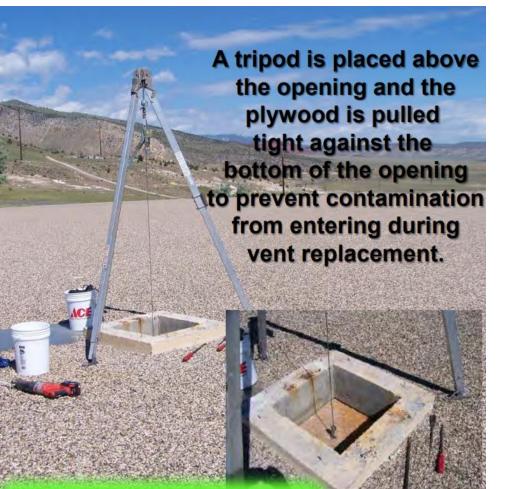

## **Offline Roof Leakage Testing**

- Industry best practice to demonstrate water tightness
- Can be difficult and expensive to take reservoirs offline

Consider utilising rainfall events Prior Hatch mounted fans assist drying reservoir interior