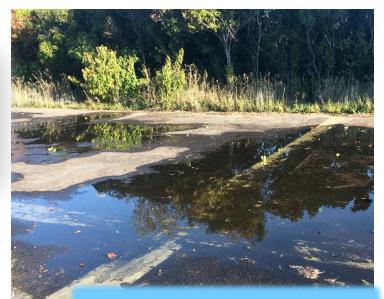

#### **Epoxy Membranes:**

Effective solution for roof surfaces with minimal thermal movement and few construction joints. Decay quickly with roof ponding

Water NEW ZEALAND CONFERENCE & EXPO 17-19 OCTOBER 2023 Takina, Te Whanganui-a Tara Wellington