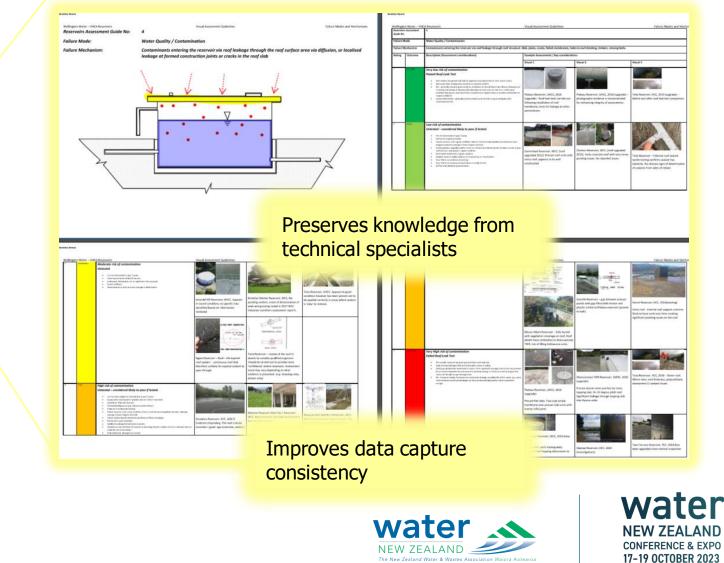

### **Condition Assessment – Visual Assessment Guidelines**

|   |                                                                   | DEMONSTRABLY SAFE                                                                                                                                                                                                                                                                                                                                                                                                                                                                                                                                                                                                                                                                                                                                                                                                                                                                                                                                                                                                                                                                                                                                                                                                                                                                                                                                                                                                                                                                                                                                                                                                                                                                                                                                                                                                                                                                                                                                                                                                                                                                                                                    |                                                                                                                                                                                                                                                                                                                                                                                                                                                                                                                                                                                                                                                                                                                                                                                                                                                                                                                                                                                                                                                                                                                                                                                                                                                                                                                                                                                                                                                                                                                                                                                                                                                                                                                                                                                                                                                                                                                                                                                                                                                                                                                                                                                                    |                                                                                                                                                                                                                                                                                                                                                                                                                                                                                                                                                                                                                                                                                                                                                                                                                                                                                                                                                                                                                                                                                                                                                                                                                                                                                                                                                                                                                                                                                                                                                                                                                                                                                                                                                                                                                                                                                                                                                                                                                                                                                                                                                                                            | Minor remedial works                                                                                                                                                                                                                                                                                                                                                                                                                                                                                                                                                                                                                                                                                                                                                                                                                                                                                                                                                                                                                                                                                                                                                                                                                                                                                                                                                                                                                                                                                                                                                                                                                                                                                                                                                                                                                                                                                                                                                                                                                                                                                                                         | Major remedial works                                                                                                                                                                                                                                                                                                                                                                                                                                                                                                                                                                                                                                                                                                                                                                                                                                                                                                                                                                                                                                                                                                                                                                                                                                                                                                                                                                                                                                                                                                                                                                                                                                                                                                                                                                                                                                                                                                                                                                                                                                                                                                                                                        |
|---|-------------------------------------------------------------------|--------------------------------------------------------------------------------------------------------------------------------------------------------------------------------------------------------------------------------------------------------------------------------------------------------------------------------------------------------------------------------------------------------------------------------------------------------------------------------------------------------------------------------------------------------------------------------------------------------------------------------------------------------------------------------------------------------------------------------------------------------------------------------------------------------------------------------------------------------------------------------------------------------------------------------------------------------------------------------------------------------------------------------------------------------------------------------------------------------------------------------------------------------------------------------------------------------------------------------------------------------------------------------------------------------------------------------------------------------------------------------------------------------------------------------------------------------------------------------------------------------------------------------------------------------------------------------------------------------------------------------------------------------------------------------------------------------------------------------------------------------------------------------------------------------------------------------------------------------------------------------------------------------------------------------------------------------------------------------------------------------------------------------------------------------------------------------------------------------------------------------------|----------------------------------------------------------------------------------------------------------------------------------------------------------------------------------------------------------------------------------------------------------------------------------------------------------------------------------------------------------------------------------------------------------------------------------------------------------------------------------------------------------------------------------------------------------------------------------------------------------------------------------------------------------------------------------------------------------------------------------------------------------------------------------------------------------------------------------------------------------------------------------------------------------------------------------------------------------------------------------------------------------------------------------------------------------------------------------------------------------------------------------------------------------------------------------------------------------------------------------------------------------------------------------------------------------------------------------------------------------------------------------------------------------------------------------------------------------------------------------------------------------------------------------------------------------------------------------------------------------------------------------------------------------------------------------------------------------------------------------------------------------------------------------------------------------------------------------------------------------------------------------------------------------------------------------------------------------------------------------------------------------------------------------------------------------------------------------------------------------------------------------------------------------------------------------------------------|--------------------------------------------------------------------------------------------------------------------------------------------------------------------------------------------------------------------------------------------------------------------------------------------------------------------------------------------------------------------------------------------------------------------------------------------------------------------------------------------------------------------------------------------------------------------------------------------------------------------------------------------------------------------------------------------------------------------------------------------------------------------------------------------------------------------------------------------------------------------------------------------------------------------------------------------------------------------------------------------------------------------------------------------------------------------------------------------------------------------------------------------------------------------------------------------------------------------------------------------------------------------------------------------------------------------------------------------------------------------------------------------------------------------------------------------------------------------------------------------------------------------------------------------------------------------------------------------------------------------------------------------------------------------------------------------------------------------------------------------------------------------------------------------------------------------------------------------------------------------------------------------------------------------------------------------------------------------------------------------------------------------------------------------------------------------------------------------------------------------------------------------------------------------------------------------|----------------------------------------------------------------------------------------------------------------------------------------------------------------------------------------------------------------------------------------------------------------------------------------------------------------------------------------------------------------------------------------------------------------------------------------------------------------------------------------------------------------------------------------------------------------------------------------------------------------------------------------------------------------------------------------------------------------------------------------------------------------------------------------------------------------------------------------------------------------------------------------------------------------------------------------------------------------------------------------------------------------------------------------------------------------------------------------------------------------------------------------------------------------------------------------------------------------------------------------------------------------------------------------------------------------------------------------------------------------------------------------------------------------------------------------------------------------------------------------------------------------------------------------------------------------------------------------------------------------------------------------------------------------------------------------------------------------------------------------------------------------------------------------------------------------------------------------------------------------------------------------------------------------------------------------------------------------------------------------------------------------------------------------------------------------------------------------------------------------------------------------------|-----------------------------------------------------------------------------------------------------------------------------------------------------------------------------------------------------------------------------------------------------------------------------------------------------------------------------------------------------------------------------------------------------------------------------------------------------------------------------------------------------------------------------------------------------------------------------------------------------------------------------------------------------------------------------------------------------------------------------------------------------------------------------------------------------------------------------------------------------------------------------------------------------------------------------------------------------------------------------------------------------------------------------------------------------------------------------------------------------------------------------------------------------------------------------------------------------------------------------------------------------------------------------------------------------------------------------------------------------------------------------------------------------------------------------------------------------------------------------------------------------------------------------------------------------------------------------------------------------------------------------------------------------------------------------------------------------------------------------------------------------------------------------------------------------------------------------------------------------------------------------------------------------------------------------------------------------------------------------------------------------------------------------------------------------------------------------------------------------------------------------------------------------------------------------|
|   | kem                                                               | Grude 1 Guidelinez                                                                                                                                                                                                                                                                                                                                                                                                                                                                                                                                                                                                                                                                                                                                                                                                                                                                                                                                                                                                                                                                                                                                                                                                                                                                                                                                                                                                                                                                                                                                                                                                                                                                                                                                                                                                                                                                                                                                                                                                                                                                                                                   | Grade 2 Galdellaco                                                                                                                                                                                                                                                                                                                                                                                                                                                                                                                                                                                                                                                                                                                                                                                                                                                                                                                                                                                                                                                                                                                                                                                                                                                                                                                                                                                                                                                                                                                                                                                                                                                                                                                                                                                                                                                                                                                                                                                                                                                                                                                                                                                 | Grude 3 Geldeliner                                                                                                                                                                                                                                                                                                                                                                                                                                                                                                                                                                                                                                                                                                                                                                                                                                                                                                                                                                                                                                                                                                                                                                                                                                                                                                                                                                                                                                                                                                                                                                                                                                                                                                                                                                                                                                                                                                                                                                                                                                                                                                                                                                         | Grade 4 Galdellacz                                                                                                                                                                                                                                                                                                                                                                                                                                                                                                                                                                                                                                                                                                                                                                                                                                                                                                                                                                                                                                                                                                                                                                                                                                                                                                                                                                                                                                                                                                                                                                                                                                                                                                                                                                                                                                                                                                                                                                                                                                                                                                                           | Grade 5 Galdellace                                                                                                                                                                                                                                                                                                                                                                                                                                                                                                                                                                                                                                                                                                                                                                                                                                                                                                                                                                                                                                                                                                                                                                                                                                                                                                                                                                                                                                                                                                                                                                                                                                                                                                                                                                                                                                                                                                                                                                                                                                                                                                                                                          |
|   | Structure -<br>Vulls Abore<br>Ground (ull<br>asteriale)           | Rafeskap.<br>An search Star an Smeath a' Bhrann (rahl) e a' s<br>de i an ai Shine Col.<br>Sa ràich a Stricto.                                                                                                                                                                                                                                                                                                                                                                                                                                                                                                                                                                                                                                                                                                                                                                                                                                                                                                                                                                                                                                                                                                                                                                                                                                                                                                                                                                                                                                                                                                                                                                                                                                                                                                                                                                                                                                                                                                                                                                                                                        | Received and a field any:<br>Another of the sector of the sector of the field of<br>the field of the sector of the sector.<br>Here is a new sector is a sector of the sector of the sector<br>devices:<br>Concerned a sector is and the field of the sector of the sector<br>devices:<br>Providence and the sector of the sector of the sector of the<br>devices:<br>Providence and the sector of the sector of the sector of the<br>sector of the sector of the sector of the sector of the sector<br>of the sector of the sector of the sector of the sector of the sector<br>of the sector of the sec                                 | And the second s                                                             | sin serie, a rebar vielde.<br>Deutsnier miner samaien entite her af<br>antertise methogettationer autgenets.                                                                                                                                                                                                                                                                                                                                                                                                                                                                                                                                                                                                                                                                                                                                                                                                                                                                                                                                                                                                                                                                                                                                                                                                                                                                                                                                                                                                                                                                                                                                                                                                                                                                                                                                                                                                                                                                                                                                                                                                                                 | Deal taile - major normalis, mailer her af y<br>continuel function and possib.<br>PC tenter major demogramican af distances                                                                                                                                                                                                                                                                                                                                                                                                                                                                                                                                                                                                                                                                                                                                                                                                                                                                                                                                                                                                                                                                                                                                                                                                                                                                                                                                                                                                                                                                                                                                                                                                                                                                                                                                                                                                                                                                                                                                                                                                                                                 |
| 2 | Structure -<br>Volls Partially<br>er Felly Besief<br>Below Ground | Ar scandidhe.<br>Navelese er cesestading ørle fens a neder.                                                                                                                                                                                                                                                                                                                                                                                                                                                                                                                                                                                                                                                                                                                                                                                                                                                                                                                                                                                                                                                                                                                                                                                                                                                                                                                                                                                                                                                                                                                                                                                                                                                                                                                                                                                                                                                                                                                                                                                                                                                                          | Pacializa serialization.<br>Menine and the analysis of the series of the s                                                                   | Bayering der Flack dass.                                                                                                                                                                                                                                                                                                                                                                                                                                                                                                                                                                                                                                                                                                                                                                                                                                                                                                                                                                                                                                                                                                                                                                                                                                                                                                                                                                                                                                                                                                                                                                                                                                                                                                                                                                                                                                                                                                                                                                                                                                                                                                                                                                   |                                                                                                                                                                                                                                                                                                                                                                                                                                                                                                                                                                                                                                                                                                                                                                                                                                                                                                                                                                                                                                                                                                                                                                                                                                                                                                                                                                                                                                                                                                                                                                                                                                                                                                                                                                                                                                                                                                                                                                                                                                                                                                                                              | Mega para solit a dan tanàn ka kao parta no ani<br>Nga na tanàn solit ang kao amin'ny fisiana<br>na dia kao ina kao mandri<br>na dia kao ina kao mandri<br>Ran na kao ina kao mandri<br>Ran na kao mandri amin'ny fisiana mandri<br>Na mandri amin'ny fisiana mandri amin'ny fisiana amin' fisiana amin'ny fisia                            |
| 2 | Birecture -<br>Roof                                               | An secondarian.<br>The and the first secondarian the secondarian and the secondarian of the secondarian and the se<br>Secondarian and the secondarian an | No colds can all had nay frank the for a first parts or to<br>the analysis of the analysis provides of the<br>states and the first provides of the states of the<br>states and the first part of the states of the states of<br>the states of the states of the states of the states of<br>the states of the states of the states of the states of<br>the states of the states of the states of the states of<br>the states of the states of the states of the states of<br>the states of the states of the states of the states of<br>the states of the states of the states of the states of<br>the states of the states of the states of the states of<br>the states of the states of the states of the states of<br>the states of the states of the states of the states of<br>the states of the states of the states of the states of<br>the states of the states of the states of the states of<br>the states of the states of the states of the states of<br>the states of the states of the states of the states of<br>the states of the states of the states of the states of<br>the states of the states of the states of the states of<br>the states of the states of the states of the states of<br>the states of the states of the states of the states of<br>the states of the states of the states of the states of<br>the states of the states of the states of the states of<br>the states of the states of the states of the states of<br>the states of the states of the states of the states of<br>the states of the states of the states of the states of<br>the states of the states of the states of the states of<br>the states of the states of the states of the states of<br>the states of the states of the states of the states of<br>the states of the states of the states of the states of<br>the states of the states of the states of the states of<br>the states of the states of the states of the states of<br>the states of the states of the states of the states of<br>the states of the states of the states of the states of the states of<br>the states of the stat | Structure on the despiteshear the desting approximate<br>theorem and the despiteshear of the approximate theorem<br>and the order of the destination and a<br>structure and the destination and a<br>structure and the destination and the<br>structure and the destination and the destination<br>protoches and the destination and the destination<br>protoches and the destination and the destination<br>protoches and the destination and the destination<br>of Plandrive and the destination of the destination<br>of Plandrive and the destination of the destination<br>of Plandrive and the destination of the destination of Plandrive<br>theory of Plandrive and the destination of the destination<br>of Plandrive and the destination of the destination of Plandrive<br>theory of Plandrive and the destination of the destination<br>of Plandrive and the destination of the destination of Plandrive<br>theory of Plandrive and the destination of the destination<br>of the destination of the destination of the destination of Plandrive<br>theory of the destination of the destination of the destination<br>of the destination of the destination of the destination of the destination<br>of the destination of the | Minar occurred blan af Ralloge / Indinetter,<br>andred uncreases, stigne growth.                                                                                                                                                                                                                                                                                                                                                                                                                                                                                                                                                                                                                                                                                                                                                                                                                                                                                                                                                                                                                                                                                                                                                                                                                                                                                                                                                                                                                                                                                                                                                                                                                                                                                                                                                                                                                                                                                                                                                                                                                                                             | Physics monthlike in disease as these are used devices.<br>Light relations the available of the disease states of the<br>disease of the disease of the disease states of the<br>resulting or sourced obtained as a failed on the disease<br>disease of the disease of the disease of the disease<br>disease of the disease of the disease of the disease<br>Particular and any source of the disease of the disease<br>Disease the disease of the disease of the disease of the<br>distance of the disease of the dise                              |
|   | Structura -<br>Fluor                                              | Radeshay.<br>Ar saorandikan<br>Radesh dalarte                                                                                                                                                                                                                                                                                                                                                                                                                                                                                                                                                                                                                                                                                                                                                                                                                                                                                                                                                                                                                                                                                                                                                                                                                                                                                                                                                                                                                                                                                                                                                                                                                                                                                                                                                                                                                                                                                                                                                                                                                                                                                        | Recording of the last spin<br>Australia (a spin shall spin and a spin a shall be and<br>that the set all shall be added as a spin and the spin<br>half the or a shingh limber of all spin any shift so and<br>half spin a shift spin and stady may shift so and<br>for shift a spin and spin and stady - spin and denotes of<br>half spin.                                                                                                                                                                                                                                                                                                                                                                                                                                                                                                                                                                                                                                                                                                                                                                                                                                                                                                                                                                                                                                                                                                                                                                                                                                                                                                                                                                                                                                                                                                                                                                                                                                                                                                                                                                                                                                                         | Repoldens affestop.<br>Canardo analia y Annuith se balans.<br>Canardo analain tapain duith series afordent<br>daga daite.                                                                                                                                                                                                                                                                                                                                                                                                                                                                                                                                                                                                                                                                                                                                                                                                                                                                                                                                                                                                                                                                                                                                                                                                                                                                                                                                                                                                                                                                                                                                                                                                                                                                                                                                                                                                                                                                                                                                                                                                                                                                  | Peterstat and exhaning and proved<br>Searching the particular behavior of deter-<br>tion and or the strategy of the state of the state<br>Hans search of the state of the solution resulting<br>an archive archive definition                                                                                                                                                                                                                                                                                                                                                                                                                                                                                                                                                                                                                                                                                                                                                                                                                                                                                                                                                                                                                                                                                                                                                                                                                                                                                                                                                                                                                                                                                                                                                                                                                                                                                                                                                                                                                                                                                                                | Migar planst al rantonio stars, etil provet,<br>Migar olito vehici setti al'estera.<br>Migar olito etilis esteriti ante al esterita<br>eti dihant dive anadh.<br>Partenio dive anadh.                                                                                                                                                                                                                                                                                                                                                                                                                                                                                                                                                                                                                                                                                                                                                                                                                                                                                                                                                                                                                                                                                                                                                                                                                                                                                                                                                                                                                                                                                                                                                                                                                                                                                                                                                                                                                                                                                                                                                                                       |
| 5 | lateraal Lining                                                   | Rafashaya.<br>Ar na ya am Afrikan.<br>Ra ninu di di di waya.                                                                                                                                                                                                                                                                                                                                                                                                                                                                                                                                                                                                                                                                                                                                                                                                                                                                                                                                                                                                                                                                                                                                                                                                                                                                                                                                                                                                                                                                                                                                                                                                                                                                                                                                                                                                                                                                                                                                                                                                                                                                         | Heludina,<br>Herüblir Arlıcız                                                                                                                                                                                                                                                                                                                                                                                                                                                                                                                                                                                                                                                                                                                                                                                                                                                                                                                                                                                                                                                                                                                                                                                                                                                                                                                                                                                                                                                                                                                                                                                                                                                                                                                                                                                                                                                                                                                                                                                                                                                                                                                                                                      | Razinga at hot nay fransmuth reaction.<br>Razinga at a store of to shop on the infitte stant fran-<br>man at a sample.<br>Next Assessment fran-<br>mark at a sample.<br>Next of the store store of the store serings at<br>four of the store france.                                                                                                                                                                                                                                                                                                                                                                                                                                                                                                                                                                                                                                                                                                                                                                                                                                                                                                                                                                                                                                                                                                                                                                                                                                                                                                                                                                                                                                                                                                                                                                                                                                                                                                                                                                                                                                                                                                                                       | Dise of when to show off is strengthments<br>and manifest.<br>Phase backs as these areas not necessity denotes<br>the source strengthment of the final strengthment<br>the source strengthment of the source of the source strengthment<br>Phase denous to Diserve of the source of the source of the source source of the source of | Philips shaps of to always through monthmuc film.<br>Philips for the same dama server of construction the<br>Discount state of an all through off philips in a same<br>Philips damage to Discount of the discount of the<br>Philips damage to Discount of the discount of the discount of the<br>Philips damage to Discount of the discount of the discount of the<br>Philips damage to Discount of the discount of the discount of the<br>Philips damage to Discount of the discount of the discount of the discount of the<br>Philips damage to Discount of the discount of the discount of the<br>Philips damage to Discount of the discount of the discount of the discount of the<br>Philips damage to Discount of the discou |