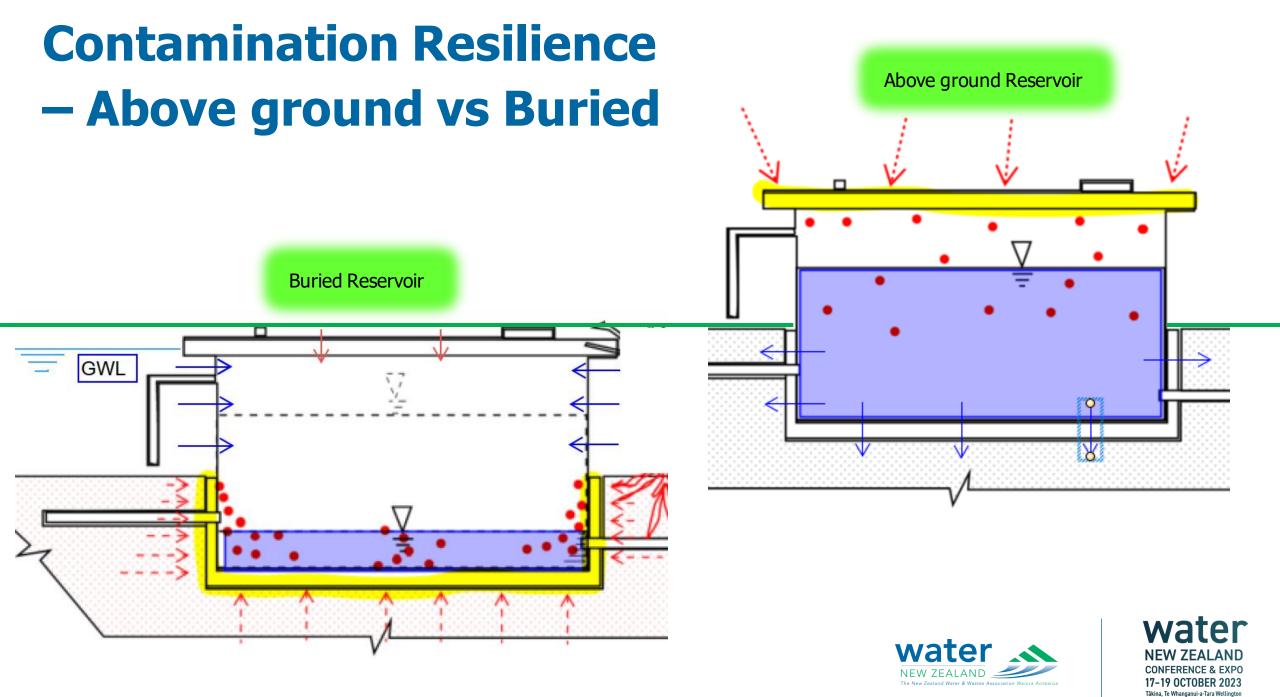

### 140 Drinking Water Reservoirs External Visual Condition Assessment

Failure Modes assessed:

1. Health and Safety – Preventing falls from height

2. Structural Durability Failure – Identification of immediate risks and longer-term vulnerabilities. Excludes Seismic.

3. Water Quality – Assessment of contamination resilience.