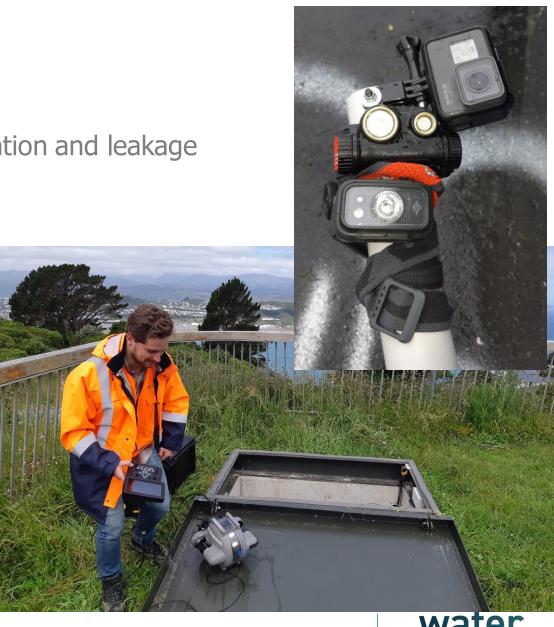

## **Offline Roof Leakage Testing**

- Industry best practice to demonstrate water tightness
- Can be difficult and expensive to take reservoirs offline

Consider utilising rainfall events Prior Hatch mounted fans assist drying reservoir interior

## **Online Leakage Testing**

- Use of drones, boats & selfie sticks
- Experience required to differentiation between condensation and leakage
- Observations inform the 'Visual Assessment Guidelines'