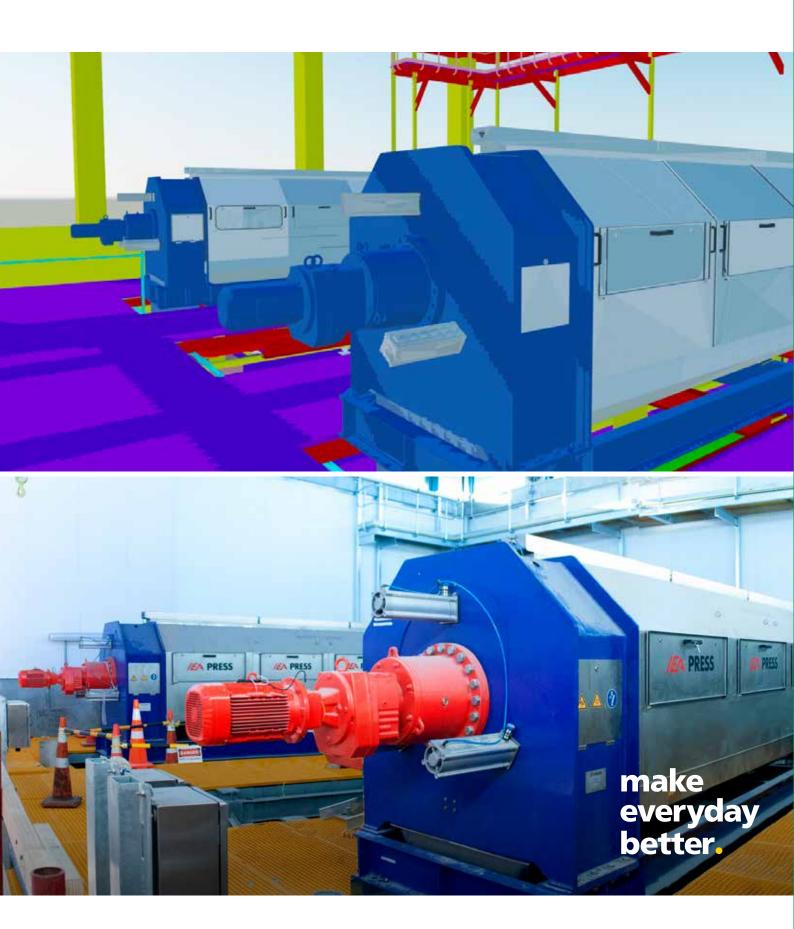

#### COVER PHOTOGRAPH

Pictured on front and back covers are the virtual model and final installation of the two IEA Screw Presses at the Te Maunga Wastewater Treatment Plant, in a project designed, modelled, and delivered by Beca for Tauranga City Council. With an optimal throughput of 600-800kg dry solids/hour per screw press, and spare capacity for future growth, the plant serves approximately 55,000 people and is the largest screw press installation in the southern hemisphere. The state of the art presses were manufactured by IEA Derflinger GmbH in Austria, and supplied by Innovative Filtration Solutions.