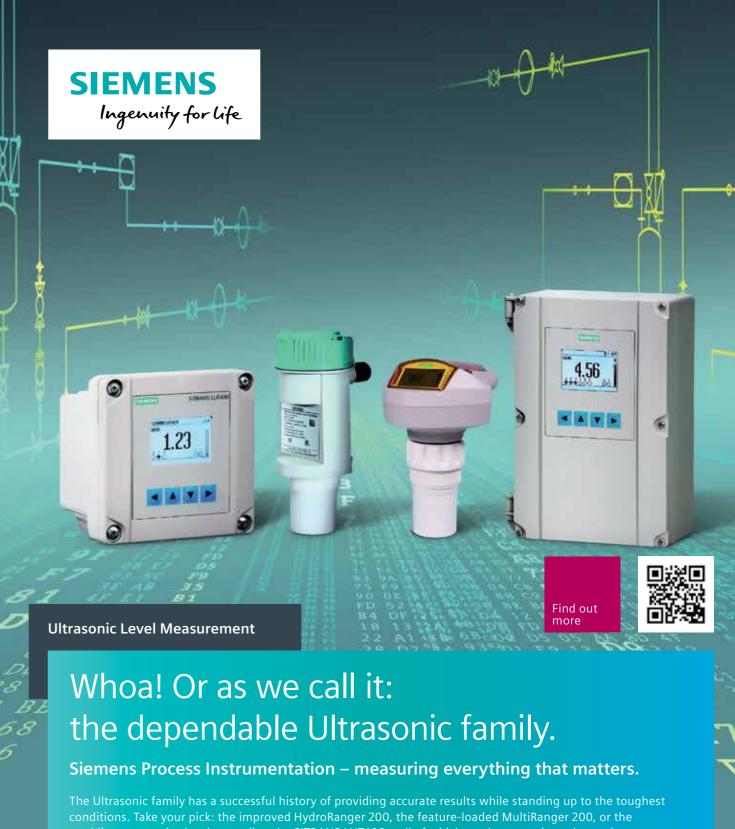

treatment industry

world's most precise level controller, the SITRANS LUT400 – all of which can be set up in under a minute. From stringent accuracy to tough conditions, Siemens has the right ultrasonic level device for you.

Each can be fully integrated in your automation system, too – an advantage offered by the entire Process Instrumentation family, be it flow, pressure, level, weighing, temperature measurement, or our positioner. Because we believe every business success begins with great measuring.

Stocked in New Zealand by Siemens (NZ), Level 2, 600 Great South Road, Ellerslie, Auckland 1051 North Island Enquiries: James Christophers, james.christophers@siemens.com (021 242 1457) South Island Enquiries: Reuben Witt, reuben.witt@siemens.com (027 580 5570)