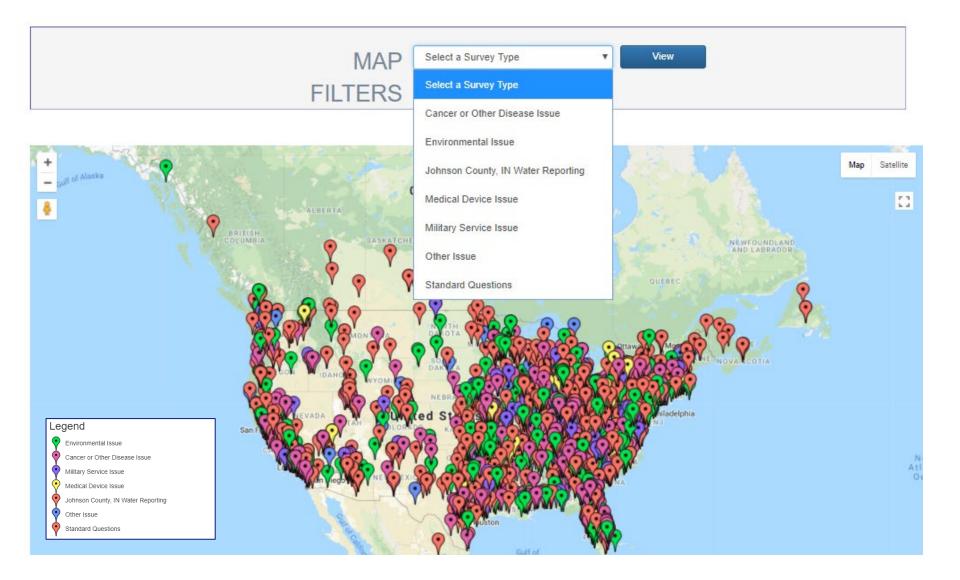

# **COMMUNITY HEALTHBOOK HOMEPAGE**



## THIS IS WHAT PEOPLE REPORT TO ME EVERYDAY



# **PUBLIC COMMUNITY MAP VIEW**



# **PUBLIC COMMUNITY MAP VIEW – ENVIRONMENTAL ISSUES**





# PUBLIC COMMUNITY MAP VIEW – CANCER OR OTHER DISEASE





# PUBLIC COMMUNITY MAP VIEW – MILITARY SERVICE ISSUES





## **HEAT MAP**

# A representation of data in the form of a map in which data values are represented as colors.

| Home Surv                                                   | ey Management Analysis         | Hello rbrown! Log off                            |
|-------------------------------------------------------------|--------------------------------|--------------------------------------------------|
| Filters                                                     |                                |                                                  |
| Questionnaire