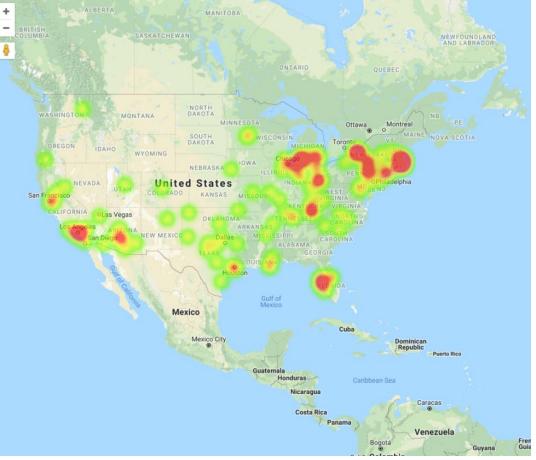

## **HEAT MAP**

# A representation of data in the form of a map in which data values are represented as colors.

| Home Surv                                                   | ey Management Analysis         | Hello rbrown! Log off                            |
|-------------------------------------------------------------|--------------------------------|--------------------------------------------------|
| Filters                                                     |                                |                                                  |
| Questionnaire                                               |                                | Hudson Bay                                       |
| Environmental Issue                                         | Gult of Alaska                 | Canada                                           |
| Source                                                      | ALBERTA                        | MANITOBA                                         |
| All Web Investigations                                      | BRITISH<br>COLUMBIA SASKATCHEU | WAN NEWFOUNDLAND                                 |
| Start Date                                                  |                                |                                                  |
|                                                             |                                | ONTARIO QUEBEC                                   |
| End Date                                                    |                                | NORTH MANY LAND 24                               |
|                                                             | WASHINGTON - MONTANA           | DAKOTA MINNESOTA Ottawe Montreel NB PE           |
| Where does your water supply come from?                     | OREN ON AND                    | SOUTH WISCONSINE VT MAIN ENQUISCOTIA             |
| Υ.                                                          |                                | NEBRASY A IOWA Chicago CHICAGO CHICAGO           |
| Does the environmental issue involve any of the             |                                | ted States INDIANA WEST MUDENM                   |
| following?                                                  | CALIFORNIA OLD Vegas           | KENTUCKY VIRGINIA                                |
| <b>v</b>                                                    | Los Angeles ARIZONA NEW MEXIC  | ATKANSAS<br>ATKANSAS<br>Dallae MISSISSIPDI SOUTH |
| Does your water supply have any of the following<br>issues? |                                | TEXAS GEORGIA                                    |
| •                                                           |                                | Houston                                          |
| is the environmental issue at or near the address you       |                                | Gulf of<br>Mexico                                |
| orovided in your profile?                                   |                                | Aexico                                           |
| Ŧ                                                           |                                | Cuba<br>Mexico City Dominican                    |
| Apply Filter View Report                                    |                                | -Puerto Rico                                     |
|                                                             |                                | Guatemala<br>Honduras Caribbean Sea              |

# HEAT MAP (WITH FILTERING)

- Filter by question type (e.g. Environmental Issue)
- Dates (e.g. All Environmental Issues in January and February 2018

| Filters                                                                                                                                                                                                                                                                                                                                                                                                                                                                                                                                                                                                                                                                                                                                                                                                                                                                                                                                                                                                   |                                                                                                     | 8 + 🔨 🧏       |
|-----------------------------------------------------------------------------------------------------------------------------------------------------------------------------------------------------------------------------------------------------------------------------------------------------------------------------------------------------------------------------------------------------------------------------------------------------------------------------------------------------------------------------------------------------------------------------------------------------------------------------------------------------------------------------------------------------------------------------------------------------------------------------------------------------------------------------------------------------------------------------------------------------------------------------------------------------------------------------------------------------------|-----------------------------------------------------------------------------------------------------|---------------|
| Questionnaire                                                                                                                                                                                                                                                                                                                                                                                                                                                                                                                                                                                                                                                                                                                                                                                                                                                                                                                                                                                             |                                                                                                     | COLUMBIA      |
| Environmental Issue                                                                                                                                                                                                                                                                                                                                                                                                                                                                                                                                                                                                                                                                                                                                                                                                                                                                                                                                                                                       | ¥                                                                                                   | Hereit        |
| Source<br>and All and Web and Investigation Investigation of the second s | estigations                                                                                         | WASHINGTO     |
| Start Date                                                                                                                                                                                                                                                                                                                                                                                                                                                                                                                                                                                                                                                                                                                                                                                                                                                                                                                                                                                                |                                                                                                     |               |
| 01/01/18                                                                                                                                                                                                                                                                                                                                                                                                                                                                                                                                                                                                                                                                                                                                                                                                                                                                                                                                                                                                  |                                                                                                     | OREGON        |
| End Date                                                                                                                                                                                                                                                                                                                                                                                                                                                                                                                                                                                                                                                                                                                                                                                                                                                                                                                                                                                                  |                                                                                                     | N             |
| 02/28/18                                                                                                                                                                                                                                                                                                                                                                                                                                                                                                                                                                                                                                                                                                                                                                                                                                                                                                                                                                                                  |                                                                                                     | San Francisco |
|                                                                                                                                                                                                                                                                                                                                                                                                                                                                                                                                                                                                                                                                                                                                                                                                                                                                                                                                                                                                           |                                                                                                     |               |
| Where does your water s                                                                                                                                                                                                                                                                                                                                                                                                                                                                                                                                                                                                                                                                                                                                                                                                                                                                                                                                                                                   | upply come from?                                                                                    |               |
| Where does your water so<br>Does the environmental is<br>following?                                                                                                                                                                                                                                                                                                                                                                                                                                                                                                                                                                                                                                                                                                                                                                                                                                                                                                                                       | T                                                                                                   |               |
| Does the environmental is                                                                                                                                                                                                                                                                                                                                                                                                                                                                                                                                                                                                                                                                                                                                                                                                                                                                                                                                                                                 | T                                                                                                   | Los A         |
| Does the environmental is                                                                                                                                                                                                                                                                                                                                                                                                                                                                                                                                                                                                                                                                                                                                                                                                                                                                                                                                                                                 | ssue involve any of the                                                                             |               |
| Does the environmental is<br>following?<br>Does your water supply h                                                                                                                                                                                                                                                                                                                                                                                                                                                                                                                                                                                                                                                                                                                                                                                                                                                                                                                                       | ssue involve any of the                                                                             |               |
| Does the environmental is<br>following?<br>Does your water supply h<br>issues?                                                                                                                                                                                                                                                                                                                                                                                                                                                                                                                                                                                                                                                                                                                                                                                                                                                                                                                            | v<br>ssue involve any of the<br>v<br>nave any of the following<br>v<br>e at or near the address you |               |
| Does the environmental is<br>following?<br>Does your water supply h<br>issues?<br>Is the environmental issu                                                                                                                                                                                                                                                                                                                                                                                                                                                                                                                                                                                                                                                                                                                                                                                                                                                                                               | v<br>ssue involve any of the<br>v<br>nave any of the following<br>v<br>e at or near the address you |               |