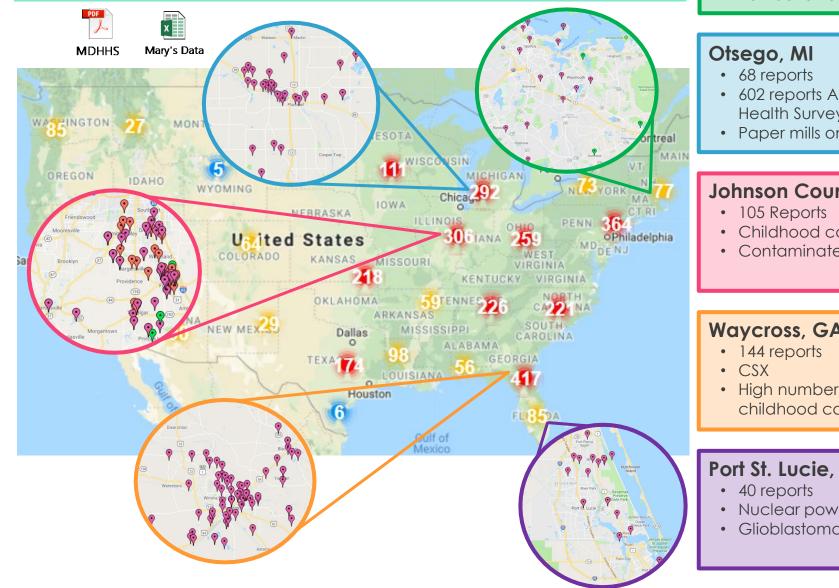

# CLUSTER MAP

**Cluster analysis** to identify the locations of statistically significant hot spots, cold spots, spatial outliers and similar situations.

#### Quincy, MA

- 48 reports
- P&G factory
- Various cancers, high number of lung cancer

- 602 reports Alamo Health Survey
- Paper mills on river

#### Johnson County, IN

- Childhood cancers
- Contaminated water

#### Waycross, GA

High number of childhood cancers

#### Port St. Lucie, FL

- Nuclear power plant
- Glioblastoma cluster